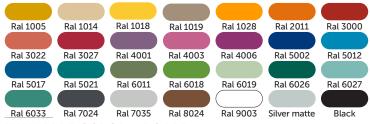

Posts: 3 1/2" (89mm) galvanized powder coated steel.

Caps: powder coated aluminum.

Board: HDPE textured plastic 0.75" [19mm] thick.

#### INSTALLATION

Concrete poured into 12 " (0.3m) diameter sonotubes. Depth to be determined according to the depth of the frost line in your region.

The concrete used for the foundations must be at least 25 Mpa at 28 days with entrained air.

Foundation backfill must be made of 0-3/4" aggregate in successive layers not exceeding 12in to reach 95% of the P.M.

#### **PLAY VALUE**

Can bonify an outdoor class, favorize creative games and lead towards calmer activities during recreations and playtime.

Designed to be used with classic chalk only. No liquid chalk markers.

# 4'-8" [1.42m]



#### **INSTALLATION DETAILS**



## **AVAILABLE COLORS - POSTS**









# **Drawing Board -**Quintuple

**EP-SKS-DB5** 







#### **CHARACTERISTICS**

Plastic drawing board with rounded corners that can be used on both sides.

Board dimensions: 4' x 4' (1.22m x 1.22m) Center to center measure: 4'-8" (1.42m)

#### **MATERIALS**

Posts: 3 1/2" (89mm) galvanized powder coated steel.

Caps: powder coated aluminum.

Board: HDPE textured plastic 0.75" [19mm] thick.

#### INSTALLATION

Concrete poured into 12 " (0.3m) diameter sonotubes. Depth to be determined according to the depth of the frost line in your region.

The concrete used for the foundations must be at least 25 Mpa at 28 days with entrained air.

Foundation backfill must be made of 0-3/4" aggregate in successive layers not exceeding 12in to reach 95% of the P.M.

#### **PLAY VALUE**

Can bonify