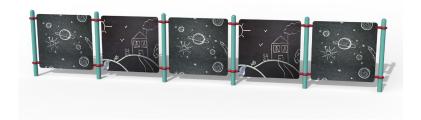

# **Drawing Board -**Quintuple

**EP-SKS-DB5** 

#### **CHARACTERISTICS**

Plastic drawing board with rounded corners that can be used on both sides.

Board dimensions: 4' x 4' (1.22m x 1.22m) Center to center measure: 4'-8" (1.42m)

#### **PLAY VALUE**

Can bonify an outdoor class, favorize creative games and lead towards calmer activities during recreations and playtime.

Designed to be used with classic chalk only. No liquid chalk markers.