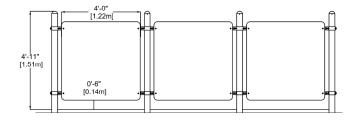

coated steel.

Caps: powder coated aluminum.

Board: HDPE textured plastic 0.75" [19mm] thick.

#### INSTALLATION

Concrete poured into 12 " (0.3m) diameter sonotubes. Depth to be determined according to the depth of the frost line in your region.

The concrete used for the foundations must be at least 25 Mpa at 28 days with entrained air.

Foundation backfill must be made of 0-3/4" aggregate in successive layers not exceeding 12in to reach 95% of the P.M.

#### **PLAY VALUE**

Can bonify an outdoor class, favorize creative games and lead towards calmer activities during recreations and playtime.

Designed to be used with classic chalk only. No liquid chalk markers.

#### **INSTALLATION DETAILS**



## **AVAILABLE COLORS - POSTS**











# Drawing Board - triple

**EP-SKS-DB3** 









#### **CHARACTERISTICS**

Plastic drawing board with rounded corners that can be used on both sides.

Board dimensions: 4' x 4' (1.22m x 1.22m) Center to center measure: 4'-8" (1.42m)

#### **MATERIALS**

Posts: 3 1/2" (89mm) galvanized powder coated steel.

Caps: powder coated aluminum.

Board: HDPE textured plastic 0.75" [19mm] thick.

#### INSTALLATION

Concrete poured into 12 " (0.3m) diameter sonotubes. Depth to be determined according to the depth of the frost line in your region.

The concrete used for the foundations must be at least 25 Mpa at 28 days with entrained air.

Foundation backfill must be made of 0-3/4" aggregate in successive layers not exceeding 12in to reach 95% of the P.M.

#### **PLAY VALUE**

Can bonify an outdoor class, favorize creative games and lead towards