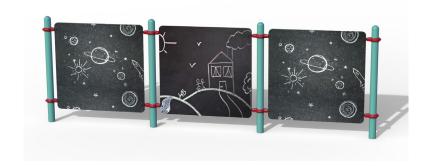

# Drawing Board - triple

**EP-SKS-DB3** 

#### **CHARACTERISTICS**

Plastic drawing board with rounded corners that can be used on both sides.

Board dimensions: 4' x 4' (1.22m x 1.22m) Center to center measure: 4'-8" (1.42m)