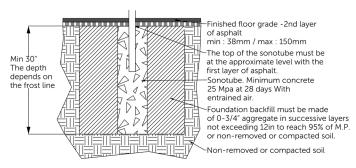

#### INSTALLATION

Concrete poured into 12 " (0.3m) diameter sonotubes. Depth to be determined according to the depth of the frost line in your region.

The concrete used for the foundations must be at least 25 Mpa at 28 days with entrained air.

Foundation backfill must be made of 0-3/4" aggregate in successive layers not exceeding 12in to reach 95% of the P.M.