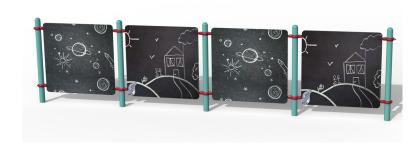

# **Drawing Board -**Quadruple

EP-SKS-DB4

#### **CHARACTERISTICS**

Plastic drawing board with rounded corners that can be used on both sides.

Board dimensions: 4' x 4' (1.22m x 1.22m) Center to center measure: 4'-8" (1.42m)