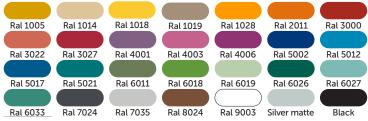

### **MATERIALS**

Posts: 3 1/2" (89mm) galvanized powder coated steel.

Caps: powder coated aluminum.

Board: HDPE textured plastic 0.75" [19mm] thick.

#### INSTALLATION

Concrete poured into 12 " (0.3m) diameter sonotubes. Depth to be determined according to the depth of the frost line in your region.

The concrete used for the foundations must be at least 25 Mpa at 28 days with entrained air.

Foundation backfill must be made of 0-3/4" aggregate in successive layers not exceeding 12in to reach 95% of the P.M.

#### **PLAY VALUE**

Can bonify an outdoor class, favorize creative games and lead towards calmer activities during recreations and playtime.

Designed to be used with classic chalk only. No liquid chalk markers.

#### **INSTALLATION DETAILS**



## **AVAILABLE COLORS - POSTS**











# **Drawing Board -**Quadruple

EP-SKS-DB4





#### **CHARACTERISTICS**

Plastic drawing board with rounded corners that can be used on both sides.

Board dimensions: 4' x 4' (1.22m x 1.22m) Center to center measure: 4'-8" (1.42m)

#### **MATERIALS**

Posts: 3 1/2" (89mm) galvanized powder coated steel.

Caps: powder coated aluminum.

Board: HDPE textured plastic 0.75" [19mm] thick.

#### INSTALLATION

Concrete poured into 12 " (0.3m) diameter sonotubes. Depth to be determined according to the depth of the frost line in your region.

The concrete used for the foundations must be at least 25 Mpa at 28 days with entrained air.

Foundation backfill must be made of 0-3/4" aggregate in successive layers not exceeding 12in to reach 95% of the P.M.

#### **PLAY VALUE**

Can bonify an o