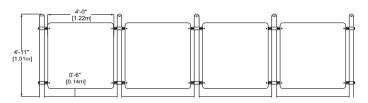

#### **CHARACTERISTICS**

Plastic drawing board with rounded corners that can be used on both sides.

Board dimensions: 4' x 4' (1.22m x 1.22m) Center to center measure: 4'-8" (1.42m)

# 4'-8" [1.42m]