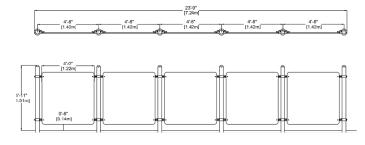

# **Drawing Board -**Quintuple

**EP-SKS-DB5** 

#### **CHARACTERISTICS**

Plastic drawing board with rounded corners that can be used on both sides.

Board dimensions: 4' x 4' (1.22m x 1.22m) Center to center measure: 4'-8" (1.42m)

#### **INSTALLATION DETAILS**