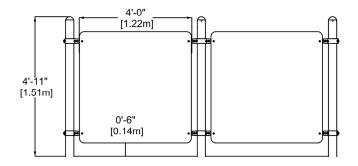

#### **CHARACTERISTICS**

Plastic drawing board with rounded corners that can be used on both sides.

Board dimensions: 4' x 4' (1.22m x 1.22m) Center to center measure: 4'-8" (1.42m)