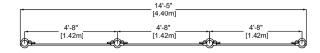

er coated steel.

Caps: powder coated aluminum.

Board: HDPE textured plastic 0.75" [19mm] thick.

#### INSTALLATION

Concrete poured into 12 " (0.3m) diameter sonotubes. Depth to be determined according to the depth of the frost line in your region.

The concrete used for the foundations must be at least 25 Mpa at 28 days with entrained air.

Foundation backfill must be made of 0-3/4" aggregate in successive layers not exceeding 12in to reach 95% of the P.M.

#### **PLAY VALUE**

Can bonify an outdoor class, favorize creative games and lead towards calmer activities during recreations and playtime.

Designed to be used with classic chalk only. No liquid chalk markers.

#### **INSTALLATION DETAILS**



## **AVAILABLE COLORS - POSTS**











# Drawing Board - triple

**EP-SKS-DB3** 









#### **CHARACTERISTICS**

Plastic drawing board with rounded corners that can be used on both sides.

Board dimensions: 4' x 4' (1.22m x 1.22m) Center to center measure: 4'-8" (1.42m)

#### **MATERIALS**

Posts: 3 1/2" (89mm) galvanized powder coated steel.

Caps: powder coated aluminum.

Board: HDPE textured plastic 0.75" [19mm] thick.

#### INSTALLATION

Concrete poured into 12 " (0.3m) diameter sonotubes. Depth to be determined according to the depth of the frost line in your region.

The concrete used for the foundations must be at least 25 Mpa at 28 days with entrained air.

Foundation backfill must be made of 0-3/4" aggregate in successive layers not exceeding 12in to reach 95% of the P.M.

#### **PLAY VALUE**

Can bonify an outdoor class, favorize creative games and lead towar