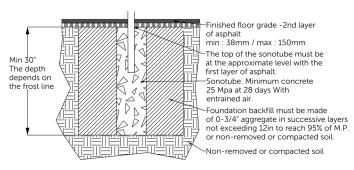

#### INSTALLATION

Concrete poured into 12 " (0.3m) diameter sonotubes. Depth to be determined according to the depth of the frost line in your region.

The concrete used for the foundations must be at least 25 Mpa at 28 days with entrained air.

Foundation backfill must be made of 0-3/4" aggregate in successive layers not exceeding 12in to reach 95% of the P.M.