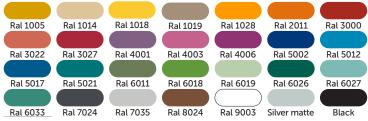

### **MATERIALS**

Posts: 3 1/2" (89mm) galvanized powder coated steel.

Caps: powder coated aluminum.

Board: HDPE textured plastic 0.75" [19mm] thick.

#### INSTALLATION

Concrete poured into 12 " (0.3m) diameter sonotubes. Depth to be determined according to the depth of the frost line in your region.

The concrete used for the foundations must be at least 25 Mpa at 28 days with entrained air.

Foundation backfill must be made of 0-3/4" aggregate in successive layers not exceeding 12in to reach 95% of the P.M.

#### **PLAY VALUE**

Can bonify an outdoor class, favorize creative games and lead towards calmer activities during recreations and playtime.

Designed to be used with classic chalk only. No liquid chalk markers.

#### **INSTALLATION DETAILS**



## **AVAILABLE COLORS - POSTS**











# Drawing Board - triple

**EP-SKS-DB3** 









#### **CHARACTERISTICS**

Plastic drawing board with rounded corners that can be used on both sides.

Board dimensions: 4' x 4' (1.22m x 1.22m) Center to center measure: 4'-8" (1.42m)

#### **MATERIALS**

Posts: 3 1/2" (89mm) galvanized powder coated steel.

Caps: powder coated aluminum.

Board: HDPE textured plastic 0.75" [19mm] thick.

#### INSTALLATION

Concrete poured into 12 " (0.3m) diameter sonotubes. Depth to be determined according to the depth of the frost line in your region.

The concrete used for the foundations must be at least 25 Mpa at 28 days with entrained air.

Foundation backfill must be made of 0-3/4" aggregate in successive layers not exceeding 12in to reach 95% of the P.M.

#### **PLAY VALUE**

Can bonify a