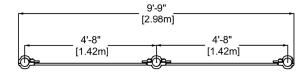

#### **CHARACTERISTICS**

Plastic drawing board with rounded corners that can be used on both sides.

Board dimensions: 4' x 4' (1.22m x 1.22m) Center to center measure: 4'-8" (1.42m)