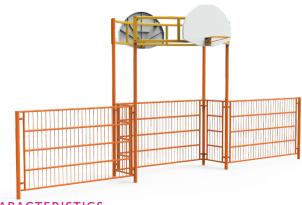

## **CHARACTERISTICS**

Soccer and basketball goal.

The basketball hoops are installed at 10' [3.05m].

Please take into consideration the slopes of the field for an optimal use of the product.

## **MATERIALS**

Posts and grids: galvanized steel, powder-coated.

Basketball backboard: white powder-coated aluminum with orange galvanized steel ring and white nylon net.

## **PLAY VALUE**

Maximizes play space.

Ball and basketball fences are available in a variety of configurations to accommodate yards of all sizes. Cages can be installed directly on asphalt, synthetic or natural grass.