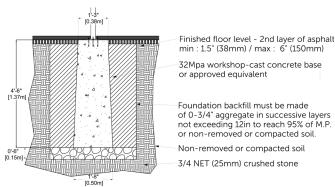

#### **ANCHORS TYPE**

Black sleeves installed with mechanical anchors on pre-cast concrete pyramid bases (not supplied).

## **INSTALLATION DETAILS**

The base should be approximately level with the first layer of asphalt. All bases of the same product must be at the SAME LEVEL.