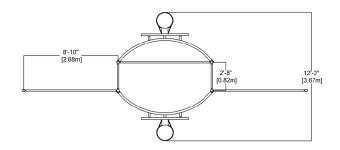

## **CHARACTERISTICS**

Soccer and basketball goal.

The basketball hoops are installed at 10' [3.05m].

Please take into consideration the slopes of the field for an optimal use of the product.