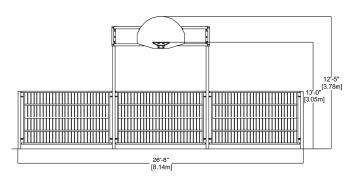

## **CHARACTERISTICS**

Soccer and basketball goal.

The basketball hoops are installed at 10' [3.05m].

Please take into consideration the slopes of the field for an optimal use of the product.