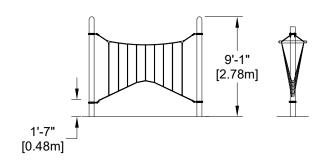

## CHARACTERISTICS

Age Group : 5-12 years old Fall Height : 1'-7" (0.5m) Capacity :3 Safety Zone : 23'-6" x 14'-6" (7.16m x 4.41m)