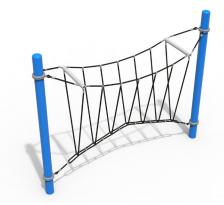

# Netscape - V Bridge

EP-CT-NES1001 (ASTM & CSA)

#### MATERIALS

Structure : galvanized and powder coated steel;

Cables : braided UV-resistant nylon over seven (7) galvanized steel cables; 0,8" (20mm) diameter;

Mechanical Assembly : seamless 2" (51mm) diameter aluminum crimped cross joint castings.