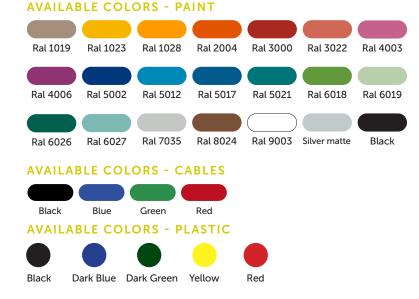

#### MATERIALS

Structure : galvanized and powder coated steel;

Cables : braided UV-resistant nylon over seven (7) galvanized steel cables; 0,8" (20mm) diameter;

Mechanical Assembly : seamless 2" (51mm) diameter aluminum crimped cross joint castings.