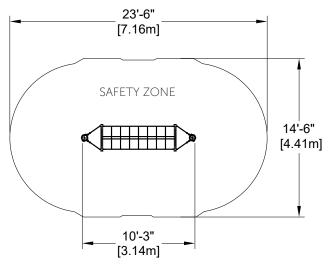

## CHARACTERISTICS

Age Group : 5-12 years old Fall Height : 1'-7" (0.5m) Capacity :3 Safety Zone : 23'-6" x 14'-6" (7.16m x 4.41m)