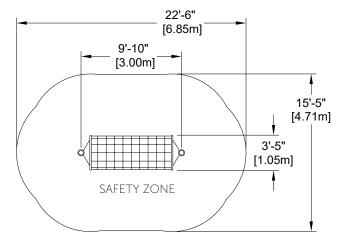

## CHARACTERISTICS

Age Group : 5-12 years old Fall Height : 6'-3" Capacity : 3 Safety Zone : 22'-6" x 15'-5" ( 6.85m x 4.71m)