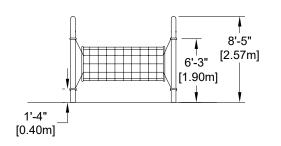

## CHARACTERISTICS

Age Group : 5-12 years old Fall Height : 6'-3" Capacity : 3 Safety Zone : 22'-6" x 15'-5" ( 6.85m x 4.71m)