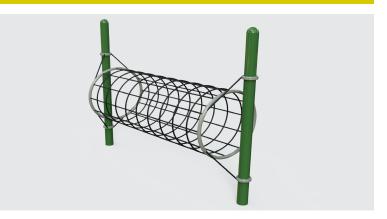

# Netscape - O-Tunnel

EP-CT-NES1009 (ASTM & CSA )

### **PLAY VALUE**

The Netscape provides challenging play. It allows for children to climb and to observe while socializing, as well as developing their strenght. It is a place where they can gather and develop their motor skills.