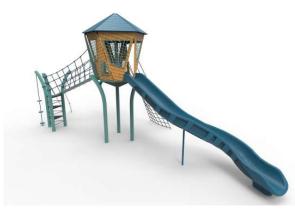

# Skyshack with accessories

EP-CT-EPSS1000 (ASTM)

#### CHARACTERISTICS

Age Group : 5-12 years old Fall height : 8'0" (2.44m) Height (structure) : 10'11" (4.07m) Capacity : 24 Safety Zone : 47'2" (14.37m) x 27'4"(8.33)

#### **PLAY VALUE**

Highly modulable and customizable in its height and shape, this line is an opportunity to enhance general playful freedom of movement, enhance stability, coordination and global motricity skills. This configuration includes a 96" slide, a 96" cargo net climber, an angled rubber