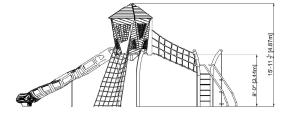

#### CHARACTERISTICS

Age Group : 5-12 years old Fall height : 8'0" (2.44m) Height (structure) : 10'11" (4.07m) Capacity : 24 Safety Zone : 47'2" (14.37m) x 27'4"(8.33)

#### **PLAY VALUE**

Highly modulable and customizable in its height and shape, this line is an opportunity to enhance general playful freedom of movement, enhance stability, coordination and global motricity skills. This configuration includes a 96" slide, a 96" cargo net climber, an angled rubber