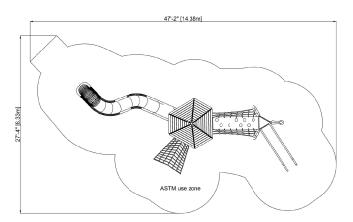

#### CHARACTERISTICS

Age Group : 5-12 years old Fall height : 8'0" (2.44m) Height (structure) : 10'11" (4.07m) Capacity : 24 Safety Zone : 47'2" (14.37m) x 27'4"(8.33)

#### SAFETY ZONE