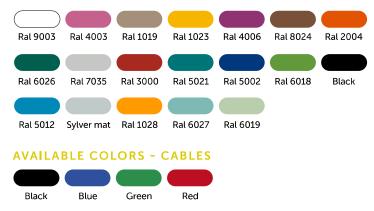

## **AVAILABLE COLORS - STRUCTURE**

## MATERIALS

Structure : galvanized and powder coated steel; Cables : braided UV-resistant nylon over seven (7) galvanized steel cables; 0,8" (20mm) diameter; Mechanical Assembly : Seamless 2" diameter aluminum mechanical cross joint castings. Slide: rotomolded HDPE Outdoor shell of the playhouse: recycled plastics or cedar or sheet metal (steel zinged and powder coated) Windows : laser cut aluminum with powder coat; Angled climber: rubber layered with fiber.