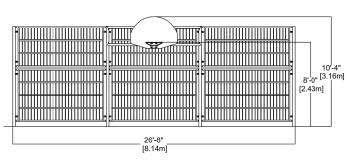

# Soccer goal and Basket Configuration JJ8

EP-SKS-PCFB-JJ8

### **CHARACTERISTICS**

Soccer and basketball goal.

The basketball hoops are installed at 8' [2.43m].

Please take into consideration the slopes of the field for an optimal use of the product.