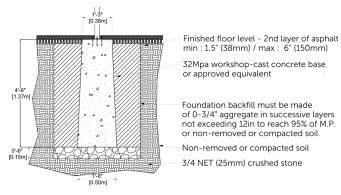

### **INSTALLATION DETAILS**

The base should be approximately level with the first layer of asphalt. All bases of the same product must be at the SAME LEVEL.