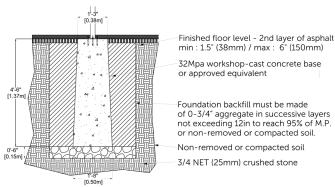

#### **ANCHORS TYPE**

Black sleeves installed with mechanical anchors on pre-cast concrete pyramid bases (not supplied).

### **INSTALLATION DETAILS**

The base should be approximately level with the first layer of asphalt. All bases of the same product must be at the SAME LEVEL.

### **ANCHORS TYPE**

Black sleeves installed with mechanical anchors on pre-cast concrete pyramid bases (not supplied).