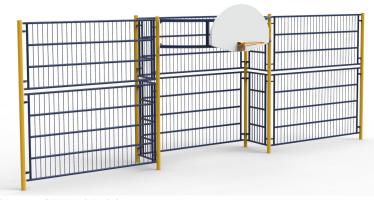

### **PLAY VALUE**

Maximizes play space.

Ball and basketball fences are available in a variety of configurations to accommodate yards of all sizes. Cages can be installed directly on asphalt, synthetic or natural grass.

Open-work mesh allows easy monitoring of play areas. The bright colors of the posts and fencing add sparkle to the yard.