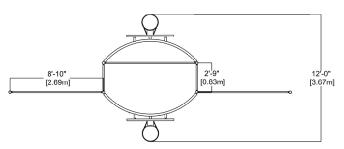

## Soccer goal and Basket Configuration J8

EP-SKS-PCFB-J8

### **CHARACTERISTICS**

Soccer and basketball goal.

The basketball hoop is installed at 8' [2.43m].

Please take into consideration the slopes of the field for an optimal use of the product.