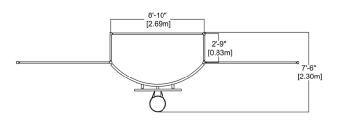

### **CHARACTERISTICS**

Soccer and basketball goal.

The basketball hoop is installed at 8' [2.43m].

Please take into consideration the slopes of the field for an optimal use of the product.

### **CHARACTERISTICS**

Soccer and basketball goal.

The basketball hoops are installed at 8' [2.43m].

Please take into consideration the slopes of the field for an optimal use of the product.