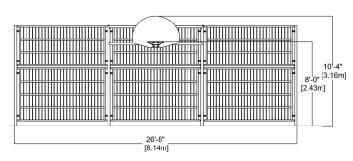

### **CHARACTERISTICS**

Soccer and basketball goal.

The basketball hoop is installed at 8' [2.43m].

Please take into consideration the slopes of the field for an optimal use of the product.

### **CHARACTERISTICS**

Soccer and basketball goal.

The basketball hoops are installed at 8' [2.43m].

Please take into consideration the slopes of the field for an optimal use of the product.