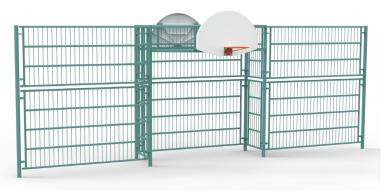

### **PLAY VALUE**

Maximizes play space.

Ball and basketball fences are available in a variety of configurations to accommodate yards of all sizes. Cages can be installed directly on asphalt, synthetic or natural grass.

Open-work mesh allows easy monitoring of play areas. The bright colors of the posts and fencing add sparkle to the yard.