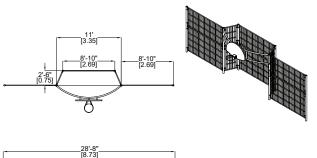

### **CHARACTERISTICS**

Soccer goal 8'-10" wide (2.69m) with basketball hoop installed at 10' (3.05 m) up above it. Side fences close the space on both sides of the goal to maintain the ball from leaving the field of play protecting kids playing in the nearby zones.

This equipement diversifies the game possibilities.

Soccer goal and basket are offered in various configurations to accomodate yards of any size

While the wire mesh allows an easy surveillance of playspaces, the bright paint on posts and panels enlightens the environnement.