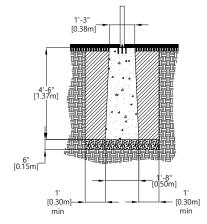

# Soccer goal and Basket EP-SKS-SB-G10









### **CHARACTERISTICS**

Soccer goal 8'-10" wide (2.69m) with basketball hoop installed at 10' (3.05 m) up above it. Side fences close the space on both sides of the goal to maintain the ball from leaving the field of play protecting kids playing in the nearby zones.

This equipement diversifies the game possibilities.

Soccer goal and basket are offered in various configurations to accomodate yards of any size

While the wire mesh allows an easy surveillance of playspaces, the bright paint on posts and panels enlightens the environnement.

#### MATERIALS

The goals and fences are entirely made of powder coated zinged stainless steel

#### **ANCHORS TYPE**

Pre poured concrete pyramid base

## **PLAY VALUE**

Maximise playspace



## AVALAIBLE COLORS - STRUCTURE