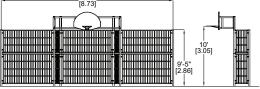

### **CHARACTERISTICS**

Soccer goal 8'-10" wide (2.69m) with basketball hoop installed at 10' (3.05 m) up above it. Side fences close the space on both sides of the goal to maintain the ball from leaving the field of play protecting kids playing in the nearby zones.

#### MATERIALS

The goals and fences are entirely made of powder coated zinged stainless steel