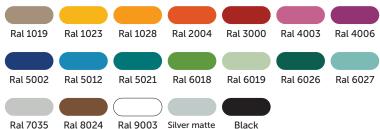

# Soccer goal and Basket EP-SKS-SB-G10









### **CHARACTERISTICS**

Soccer goal 8'-10" wide (2.69m) with basketball hoop installed at 10' (3.05 m) up above it. Side fences close the space on both sides of the goal to maintain the ball from leaving the field of play protecting kids playing in the nearby zones.

This equipement diversifies the game possibilities.

Soccer goal and basket are offered in various configurations to accomodate yards of any size

While the wire mesh allows an easy surveillance of playspaces, the bright paint on posts and panels enlightens the environnement.

#### MATERIALS

The goals and fences are entirely made of powder coated zinged stainless steel

#### **ANCHORS TYPE**

Pre poured concrete pyramid base

## **PLAY VALUE**

Maximise playspace



## AVALAIBLE COLORS - STRUCTURE