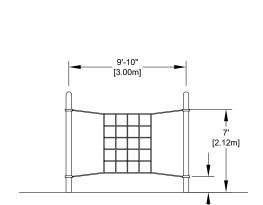

# **CHARACTERISTICS**

Age Group: 5-12 years old Fall height: 7' (2.12m)

Capacity: 6

Safety Zone: 22'-6' x 12'-7" (6.85m x 3.85m)