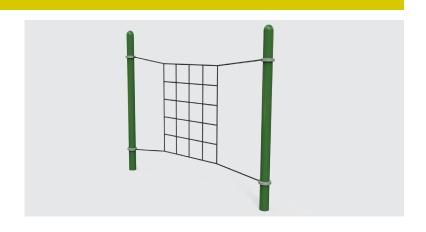

# Netscape -X Bridge

EP-CT-NES1014 (ASTM & CSA)

# **MATERIALS**

Posts: galvanized and powder coated steel OR 8" (20,5cm) minimum

Cedar log;

Cables : braided UV-resistant nylon over seven (7) galvanized steel

cables; 0,8" (20mm) diameter;

Mechanical Assembly: Seamless 2" diameter aluminum crimped cross

# **PLAY VALUE**

The Netscape provides challenging play. It allows for children to climb and to observe while socializing, as well as developing their strenght. It is a place where they can gather and develop their motor skills.