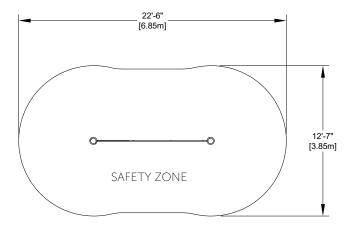

# **CHARACTERISTICS**

Age Group: 5-12 years old Fall height: 7' (2.12m)

Capacity: 6

Safety Zone: 22'-6' x 12'-7" (6.85m x 3.85m)