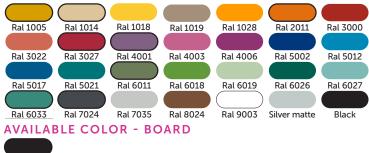

companied by two trapeze benches. Dimensions : 8' (2.45m) by 4' (1.22m) at highest corner. Seats placed at 1'-4" (0.41m) above ground level.

#### MATERIALS

Structure: Powder-coated galvanized sheet steel Board : 0.75" (19mm) thick and textured HDPE

#### **INSTALLATION METHOD**

Mechanical anchors in a concrete slab.

#### PLAY VALUE

Textured Black

A versatile outdoor drawing board, usable on both sides, enhances outdoor learning and encourages creative play during recess. Specifically designed for use with traditional chalk, it adds vibrancy to learning environments and facilitates imaginative activities. No liquid chalk markers.

#### **INSTALLATION DETAILS**

Mechanical anchor 1/2 - 13 galvanized, on concrete slab (coordinated with civil engineering).



# AVAILABLE COLORS - POSTS