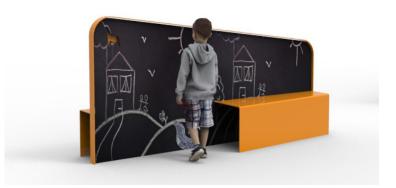

### CARACTERISTICS

Plastic drawing board with rounded corners, usable from both sides, accompanied by two trapeze benches. Dimensions : 8' (2.45m) by 4' (1.22m) at highest corner. Seats placed at 1'-4" (0.41m) above ground level.

#### PLAY VALUE

Textured Black

A versatile outdoor drawing board, usable on both sides, enhances outdoor learning and encourages creative play during recess. Specifically designed for use with traditional chalk, it adds vibrancy to learning environments and facilitates imaginative activities. No liquid chalk markers.