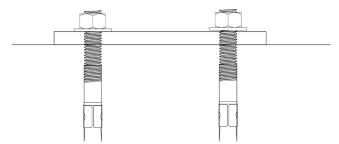

#### **INSTALLATION METHOD**

Mechanical anchors in a concrete slab.

#### **INSTALLATION DETAILS**

Mechanical anchor 1/2 - 13 galvanized, on concrete slab (coordinated with civil engineering).