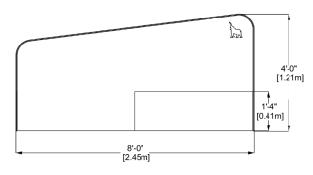

### CARACTERISTICS

Plastic drawing board with rounded corners, usable from both sides, accompanied by two trapeze benches. Dimensions : 8' (2.45m) by 4' (1.22m) at highest corner. Seats placed at 1'-4" (0.41m) above ground level.