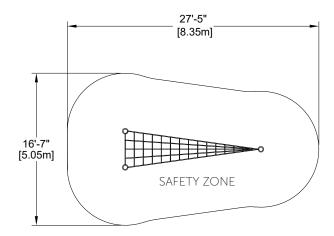

## **CHARACTERISTICS**

Age Group : 5-12 years old Height : Capacity: 3 Safety Zone :