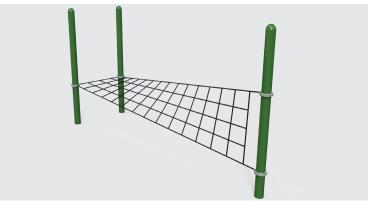

# Netscape-**Twist Net** EP-CT-NES1011 (ASTM & CSA)

14'-9" [4.50m]

## MATERIALS

Structure : galvanized and powder coated steel OR 8" (20,5cm) minimum Cedar log;

Cables : braided UV-resistant nylon over seven (7) galvanized steel cables; 0,8" (20mm) diameter;

Mechanical Assembly : Seamless 2" diameter aluminum crimped cross joint castings.