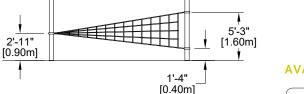

# CLIMBITRAIL SERIES

# Netscape-**Twist Net** EP-CT-NES1011 (ASTM & CSA)





14'-9" [4.50m]



## **CHARACTERISTICS**

Age Group : 5-12 years old Height : Capacity: 3 Safety Zone :

## MATERIALS

Structure : galvanized and powder coated steel OR 8" (20,5cm) minimum Cedar log;

Cables : braided UV-resistant nylon over seven (7) galvanized steel cables; 0,8" (20mm) diameter;

Mechanical Assembly : Seamless 2" diameter aluminum crimped cross joint castings.

#### **ANCHORS TYPE**

Concrete bases.

## **PLAY VALUE**

This equipement provides challenging play. It allows for children to climb and to observe while socializing, as well as developing their strenght. It is a place where they can gather and develop their motor skills.



### **AVAILABLE COLORS - STRUCTURE**







ł