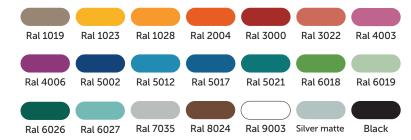

KS-HOCKB** 









## **FEATURES**

Mini Hockey Goal.

Take into account the slopes of the terrain for optimal use of the product.

## **MATERIALS**

Posts, grids and sleeves: galvanized steel and covered with powder coat.

#### **INSTALLATION METHOD**

Black sleeves installed with mechanical anchors on pre-poured concrete pyramid bases. (Not supplied - available in Quebec at Pelomix).

### **PLAY VALUE**

Allows to maximize the play space.

Ball fences and goals are available in several configurations to accommodate all sizes of playspace.

The cages can be used on an asphalt yard, on a synthetic turf or on natural grass.

The openwork mesh allows easy monitoring of play areas. The bright colors of the posts and griddle add brightness to playspace.

## **AVALAIBLE COLORS - STRUCTURE**