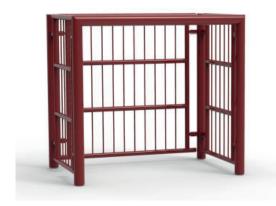

# Mini Hockey goal

**EP-SKS-HOCKB** 

## **FEATURES**

Mini Hockey Goal.

Take into account the slopes of the terrain for optimal use of the product.

## **MATERIALS**

Posts, grids and sleeves: galvanized steel and covered with powder coat.

### **PLAY VALUE**

Allows to maximize the play space.

Ball fences and goals are available in several configurations to accommodate all sizes of playspace.

The cages can be used on an asphalt yard, on a synthetic turf or on natural grass.

The openwork mesh allows easy monitoring of play areas. The bright colors of the posts and griddle add brightness to playspace.