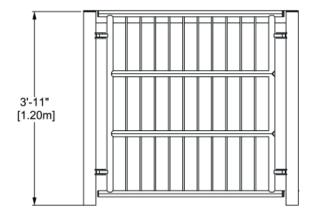

# Mini Hockey goal

**EP-SKS-HOCKB** 

## **FEATURES**

Mini Hockey Goal.

Take into account the slopes of the terrain for optimal use of the product.