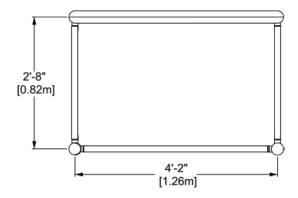

# Mini Hockey goal

**EP-SKS-HOCKB** 

## **FEATURES**

Mini Hockey Goal.

Take into account the slopes of the terrain for optimal use of the product.