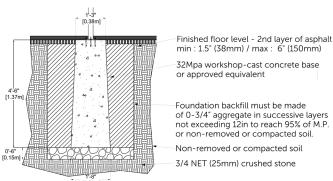

## **INSTALLATION DETAILS**

The base should be approximately level with the first layer of asphalt. All bases of the same product must be at the SAME LEVEL.