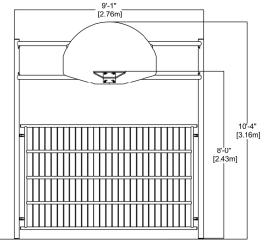

## **CHARACTERISTICS**

Soccer and basketball goal.

The basketball hoop is installed at 8' [2.43m].

Please take into consideration the slopes of the field for an optimal use of the product.

#### **CHARACTERISTICS**

Soccer and basketball goal.

The basketball hoop is installed at 8' [2.43m].

Please take into consideration the slopes of the field for an optimal use of the product.