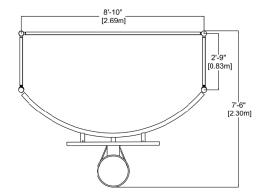

## **CHARACTERISTICS**

Soccer and basketball goal.

The basketball hoop is installed at 8' [2.43m].

Please take into consideration the slopes of the field for an optimal use of the product.

#### **CHARACTERISTICS**

Soccer and basketball goal.

The basketball hoop is installed at 8' [2.43m].

Please take into consideration the slopes of the field for an optimal use of the product.