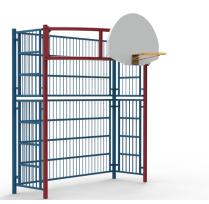

## **CHARACTERISTICS**

Soccer and basketball goal.

The basketball hoop is installed at 8' [2.43m].

Please take into consideration the slopes of the field for an optimal use of the product.

#### **CHARACTERISTICS**

Soccer and basketball goal.

The basketball hoop is installed at 8' [2.43m].

Please take into consideration the slopes of the field for an optimal use of the product.