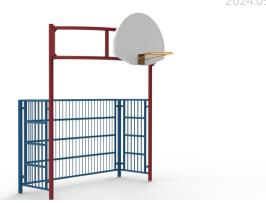

# Soccer goal and Basket **Configuration A8**

**EP-SKS-PCFB-A8** 

## **CHARACTERISTICS**

Soccer and basketball goal.

The basketball hoop is installed at 8' [2.43m].

Please take into consideration the slopes of the field for an optimal use of the product.

## **MATERIALS**

Posts and grids: galvanized steel, powder-coated.

Basketball backboard: white powder-coated aluminum with orange galvanized steel ring and white nylon net.