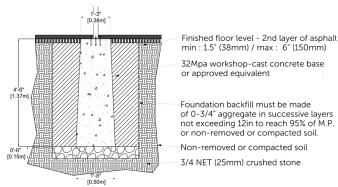

## **INSTALLATION DETAILS**

The base should be approximately level with the first layer of asphalt. All bases of the same product must be at the SAME LEVEL.

### **ANCHORS TYPE**

Black sleeves installed with mechanical anchors on pre-cast concrete pyramid bases (not supplied).