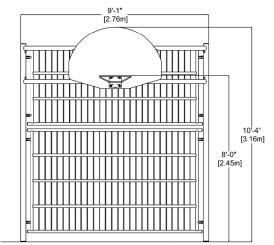

## **CHARACTERISTICS**

Soccer and basketball goal.

The basketball hoop is installed at 8' [2.43m].

Please take into consideration the slopes of the field for an optimal use of the product.

#### **CHARACTERISTICS**

Soccer and basketball goal.

The basketball hoop is installed at 8' [2.43m].

Please take into consideration the slopes of the field for an optimal use of the product.