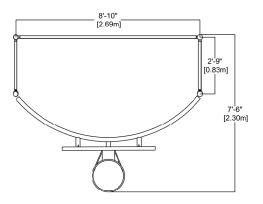

## **CHARACTERISTICS**

Soccer and basketball goal.

The basketball hoop is installed at 8' [2.43m].

Please take into consideration the slopes of the field for an optimal use of the product.

#### **CHARACTERISTICS**

Soccer and basketball goal.

The basketball hoop is installed at 8' [2.43m].

Please take into consideration the slopes of the field for an optimal use of the product.