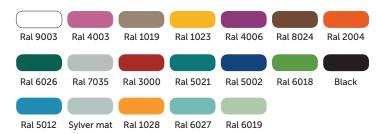

ake**

EP-CT-NES1004 (ASTM & CSA)







# **CHARACTERISTICS**

Age Group: 5-12 years old Fall Height: 1'-7" (0.5m)

Capacity:3

Safety Zone: 23'-6" x 13'-8" (7.16m x 4.16m)

# **MATERIALS**

Posts: galvanized and powder coated steel;

Cables: braided UV-resistant nylon over seven (7) galvanized steel

cables; 0,8" (20mm) diameter;

Mechanical Assembly: seamless 2" (51mm) diameter aluminum

crimped cross joint castings.

#### **ANCHORS TYPE**

Concrete base footing.

# **PLAY VALUE**

This play equipment provides challenging play, where kids can gather, develop their motor and social skills and have fun.

This equipment can be mixed and matched with other items of the Netscape line allows to create an infinity of unique environments for kids to play.



# **AVAILABLE COLORS - STRUCTURE**



# **AVAILABLE COLORS - CABLES**