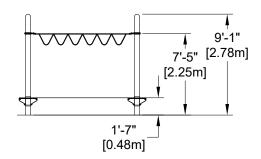

# **CHARACTERISTICS**

Age Group: 5-12 years old Fall Height: 1'-7" (0.5m)

Capacity:3

Safety Zone: 23'-6" x 13'-8" (7.16m x 4.16m)