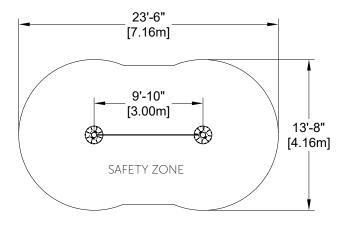

# **CHARACTERISTICS**

Age Group: 5-12 years old Fall Height: 1'-7" (0.5m)

Capacity:3

Safety Zone: 23'-6" x 13'-8" (7.16m x 4.16m)