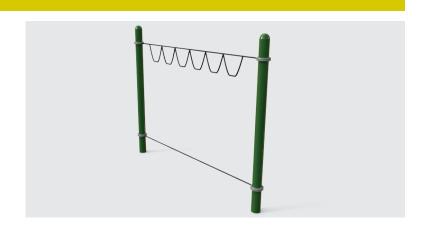

# Netscape - Rope and **Snake**

EP-CT-NES1004 (ASTM & CSA)







# **CHARACTERISTICS**

Age Group: 5-12 years old Fall Height: 1'-7" (0.5m)

Capacity:3

Safety Zone: 23'-6" x 13'-8" (7.16m x 4.16m)

# **MATERIALS**

Posts: galvanized and powder coated steel;

Cables: braided UV-resistant nylon over seven (7) galvanized steel

cables; 0,8" (20mm) diameter;

Mechanical Assembly: seamless 2" (51mm) diameter aluminum

crimped cross joint castings.

#### **ANCHORS TYPE**

Concrete base footing.

# **PLAY VALUE**

This play equipment provides challenging play, where kids can gather, develop their motor and social skills and have fun.

This equipment can be mixed and matched with other items of the Netscape line allows to create an infinity of unique environments for kids to play.



# **AVAILABLE COLORS - STRUCTURE**



# **AVAILABLE COLORS - CABLES**