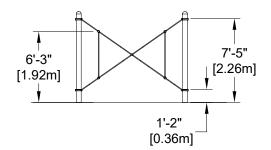

### CHARACTERISTICS

Age Group : 5-12 years old Fall height : 6'-3" (1.92m) Capacity : 6 Safety Zone : 21'-10' x 14'-8" (6.65m x 4.47m)