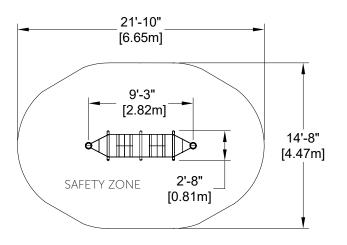

### CHARACTERISTICS

Age Group : 5-12 years old Fall height : 6'-3" (1.92m) Capacity : 6 Safety Zone : 21'-10' x 14'-8" (6.65m x 4.47m)