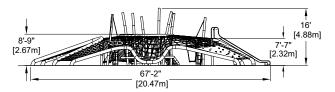

# **CHARACTERISTICS**

Age Group : 5-12 years old Height (structure) : 16' (4,88m) Fall Height : 8'-9" (2,67m) Capacity : 192 Safety Zone : 80'-3" x 69'-7" (24.47m x 21.22m)