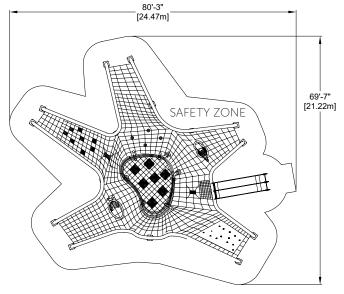

# **CHARACTERISTICS**

Age Group : 5-12 years old Height (structure) : 16' (4,88m) Fall Height : 8'-9" (2,67m) Capacity : 192 Safety Zone : 80'-3" x 69'-7" (24.47m x 21.22m)