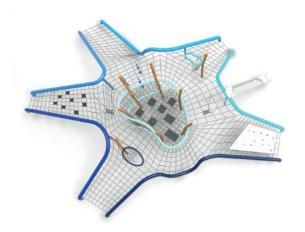

# Seastar

EP-CT-EPST2000 (ASTM & CSA)

# **PLAY VALUE**

The Seastar provides challenging play either solo or in group. It allows children to climb and to observe while socializing, as well as developing their strenght and balance. It is a place where they gather and develop their motor skills by taking different routes each time.