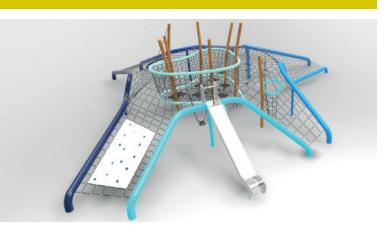

# Seastar

EP-CT-EPST2000 (ASTM & CSA)

# **PLAY VALUE**

The Seastar provides challenging play either solo or in group. It allows children to climb and to observe while socializing, as well as developing their strenght and balance. It is a place where they gather and develop their motor skills by taking different routes each time.