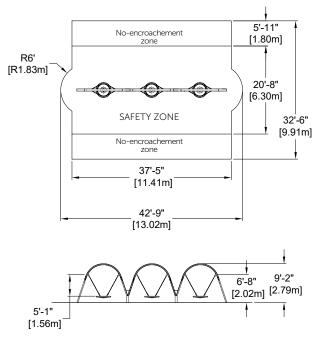

#### **CHARACTERISTICS**

Age Group : 5-12 years old Critical Height : 9'-2'' (2,79m) Fall Height : 6'-8'' (2,02m) Capacity: 12 Safety Zone : 42'-9" x 32'-6" (13,02m x 9,91m)