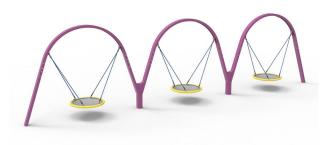

# **Triple Arch Swing** EP-ES-ES3000 (CSA)

To verify product certification, visit www.ipema.ca.

#### **CHARACTERISTICS**

Age Group : 5-12 years old Critical Height : 9'-2'' (2,79m) Fall Height : 6'-8'' (2,02m) Capacity: 12 Safety Zone : 42'-9" x 32'-6" (13,02m x 9,91m)

#### **MATERIALS**

Structure : powder coated galvanized steel; Cables : braided UV-resistant nylon over seven (7) galvanized steel cables; 0,8" (20mm) diameter; Saucer Swing Seat : aluminum; Bumper : resistant and shock absorbing rubber.