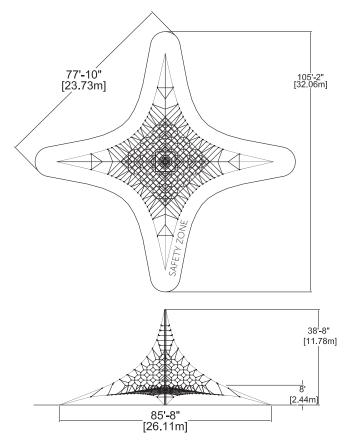

## **CHARACTERISTICS**

Age Group: 5-12 years old Height (structure): 38'-8" (11,78m) Fall Height (CSA): 8'-0" (2,44m) Fall Height (ASTM): 6'-0" (1,83m)

Capacity: 182

Safety Zone: 77'-10" x 105'-2" (23,73m x 32,06m)