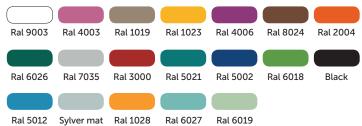

apacity: 182

Safety Zone: 77'-10" x 105'-2" (23,73m x 32,06m)

# **MATERIALS**

Structure: galvanized and powder coated steel;

Cables: braided UV-resistant nylon over seven (7) galvanized steel

cables; 0,8" (20mm) diameter;

Mechanical Assembly: seamless 2" (51mm) diameter aluminum crimped

cross joint castings.

#### **ANCHOR TYPE**

Central Post: mechanical anchor in concrete base;

Net Tips: turnbuckles mounted to plates anchored in concrete bases.

## **PLAY VALUE**

The Jumbo Mast Net provides challenging play either solo or in group. It allows for children to climb and to observe while socializing, as well as developing their strenght and balance. It is a place where they gather and develop their motor skills by tacking different routes each time.

# **AVAILABLE COLORS - PAINT**



### **AVAILABLE COLORS - CABLES**