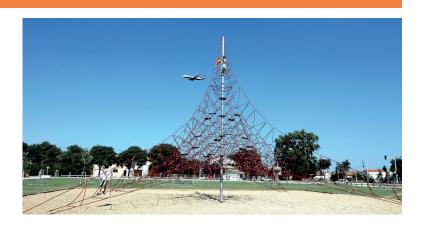

# Jumbo Mast Net

EP-CN-JN3800 (ASTM & CSA)

## **PLAY VALUE**

The Jumbo Mast Net provides challenging play either solo or in group. It allows for children to climb and to observe while socializing, as well as developing their strenght and balance. It is a place where they gather and develop their motor skills by tacking different routes each time.