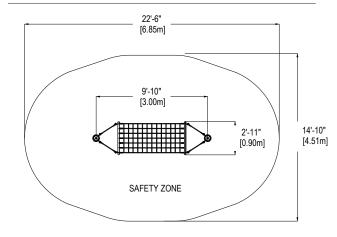

### **CHARACTERISTICS**

Age Group: 5-12 years old Fall Height: 2'-3" (3.66m)

Capacity: 2

Safety Zone: 22'-6" x 14'-10" (6,85m x 4,51m)

Posts and caps: 5 9/16" diameter, galvanized and powder coated steel. Cables: braided UV-resistant nylon over seven (7) galvanized steel