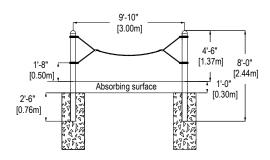

### **CHARACTERISTICS**

Age Group: 5-12 years old Fall Height: 2'-3" (3.66m)

Capacity: 2

Safety Zone: 22'-6" x 14'-10" (6,85m x 4,51m)

Posts and caps: 5 9/16" diameter, galvanized and powder coated steel. Cables: braided UV-resistant nylon over seven (7) galvanized steel

### **ANCHORS TYPE**

Posts cast in concrete sonotubes 24 "by 60" deep. The soil should be compacted to 95% P.M. over 1 m around the sonotubes or installed in the burrow in undisturbed soil. Used concrete of min 25Mpa containing entrained air.