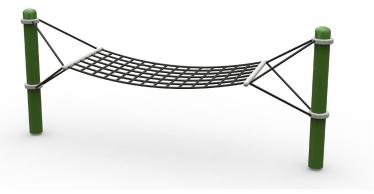

# Netscape -Rope Hammock

EP-CT-NES1005 (CSA & ASTM)

## **PLAY VALUE**

This play equipment provides challenging play, where kids can gather, develop their motor and social skills and have fun!

This equipment can be mixed and matched with other items of the Netscape line to create an infinity of unique environments for kids to play.