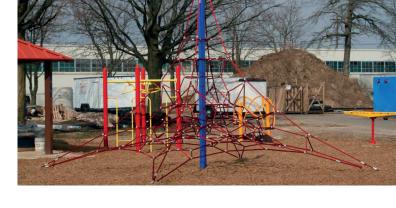

# Single Mast Mid Net EP-CN-SN1300 (ASTM & CSA)

#### **CHARACTERISTICS**

Age Group : 5-12 years old Height (structure) : 13'-0" (3,96m) Fall Height (CSA) : 5'-9" (1,76m) Fall Height (ASTM) : 6'-0" (1,83m) Capacity : 28 Safety Zone : 30'-5" x 38'-3" (9,28m x 11,66m)

## PLAY VALUE

The Single Mast Net provides challenging play either solo or in group. It allows for children to climb and to observe while socializing, as well as developing their strenght and balance. It is a place where they gather and develop their motor skills by taking different routes each time.