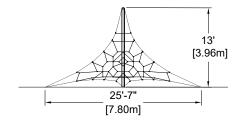

#### **CHARACTERISTICS**

Age Group : 5-12 years old Height (structure) : 13'-0" (3,96m) Fall Height (CSA) : 5'-9" (1,76m) Fall Height (ASTM) : 6'-0" (1,83m) Capacity : 28 Safety Zone : 30'-5" x 38'-3" (9,28m x 11,66m)