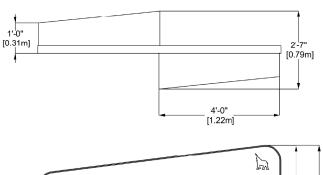

#### CARACTERISTICS

Plastic drawing board with rounded corners, usable from both sides, accompanied by two trapeze benches. The board is set at 1'-4" (0.41m) from the ground. Board size: 8' x up to 4' (2.43m x up to 1.21m) Seats placed at 1'-4" (0.41m) above ground level.