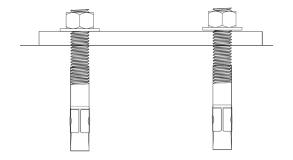

#### **INSTALLATION METHOD**

Mechanical anchors in a concrete slab.

#### **INSTALLATION DETAILS**

Mechanical anchor 1/2 - 13 galvanized, on concrete slab (coordinated with civil engineering).