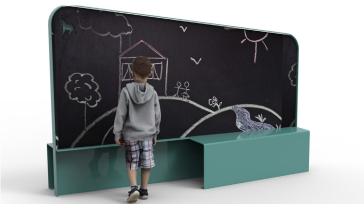

#### CARACTERISTICS

Plastic drawing board with rounded corners, usable from both sides, accompanied by two trapeze benches. The board is set at 1'-4" (0.41m) from the ground. Board size: 8' x up to 4' (2.43m x up to 1.21m) Seats placed at 1'-4" (0.41m) above ground level.

#### PLAY VALUE

Textured Black

A versatile outdoor drawing board, usable on both sides, enhances outdoor learning and encourages creative play during recess. Specifically designed for use with traditional chalk, it adds vibrancy to learning environments and facilitates imaginative activities. No liquid chalk markers.