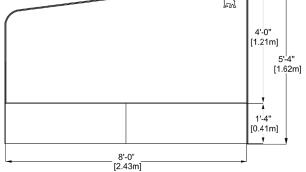

#### CARACTERISTICS

Plastic drawing board with rounded corners, usable from both sides, accompanied by two trapeze benches. The board is set at 1'-4" (0.41m) from the ground. Board size: 8' x up to 4' (2.43m x up to 1.21m) Seats placed at 1'-4" (0.41m) above ground level.