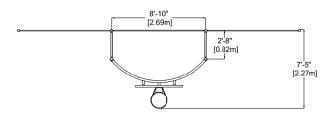

### **CHARACTERISTICS**

Soccer and basketball goal.

The basketball hoop is installed at 10' [3.05m].

Please take into consideration the slopes of the field for an optimal use of the product.

## **CHARACTERISTICS**

Soccer and basketball goal.

The basketball hoop is installed at 10' [3.05m].

Please take into consideration the slopes of the field for an optimal use of the product.