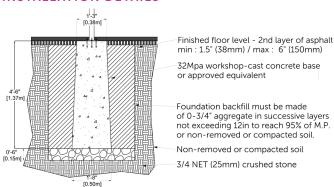

#### **ANCHORS TYPE**

Black sleeves installed with mechanical anchors on pre-cast concrete pyramid bases (not supplied).

## **INSTALLATION DETAILS**

The base should be approximately level with the first layer of asphalt. All bases of the same product must be at the SAME LEVEL.