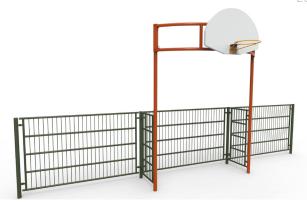

## **MATERIALS**

Posts and grids: galvanized steel, powder-coated.

Basketball backboard: white powder-coated aluminum with orange galvanized steel ring and white nylon net.

### **MATERIALS**

Posts and grids: galvanized steel, powder-coated.

Basketball backboard: white powder-coated aluminum with orange galvanized steel ring and white nylon net.