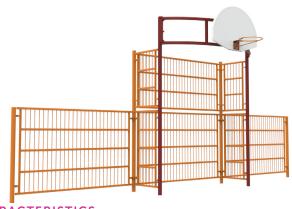

**SCHOOL SERIES** CUTSHEET

Soccer goal and Basket Configuration L10

EP-SKS-PCFB-L10

# Soccer goal and Basket Configuration L10+

EP-SKS-PCFB-L10+