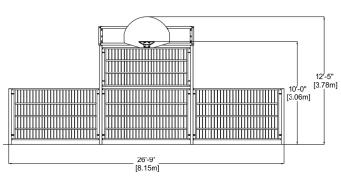

**SCHOOL SERIES** CUTSHEET

Soccer goal and Basket Configuration L10

EP-SKS-PCFB-L10

# Soccer goal and Basket Configuration L10+

EP-SKS-PCFB-L10+