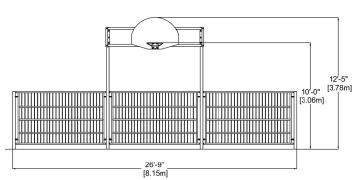

## **PLAY VALUE**

Maximizes play space.

Ball and basketball fences are available in a variety of configurations to accommodate yards of all sizes. Cages can be installed directly on asphalt, synthetic or natural grass.

Open-work mesh allows easy monitoring of play areas. The bright colors of the posts and fencing add sparkle to the yard.