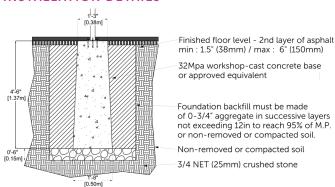

## **INSTALLATION DETAILS**

The base should be approximately level with the first layer of asphalt. All bases of the same product must be at the SAME LEVEL.