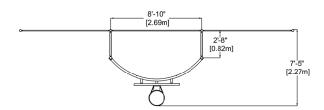

### **CHARACTERISTICS**

Soccer and basketball goal.

The basketball hoop is installed at 10' [3.05m].

Please take into consideration the slopes of the field for an optimal use of the product.

## **CHARACTERISTICS**

Soccer and basketball goal.

The basketball hoop is installed at 10' [3.05m].

Please take into consideration the slopes of the field for an optimal use of the product.