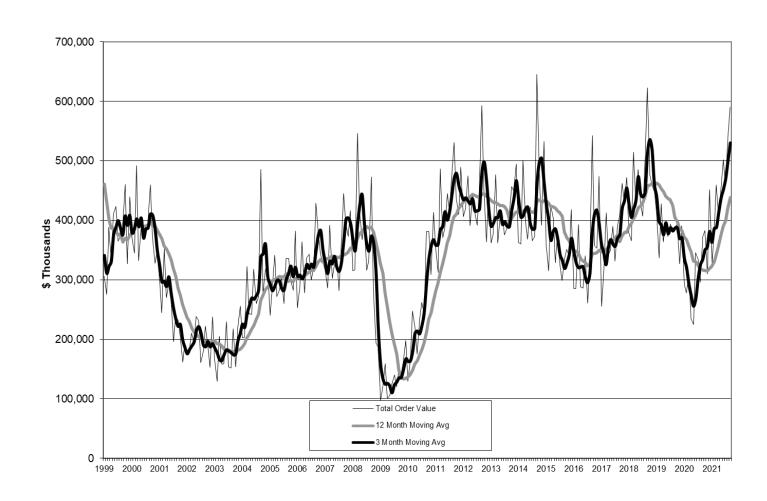

# September 2021 Manufacturing Technology Orders Total \$590 Million

McLean, Va. (November 8, 2021) – Orders of new manufacturing technology totaled \$590 million in September 2021, according to the latest U.S. Manufacturing Technology Orders Report published by AMT – The Association For Manufacturing Technology. This was a 9% increase over August 2021 orders and nearly a 60% increase over September 2020. Year-to-date orders in 2021 totaled \$4.115 billion, a 53% increase over the total through the first nine months of 2020.

"It took 31 months after the bottom of the 2008-2009 financial crisis to have a single month with half a billion dollars in orders, but September is the third month of 2021 exceeding that mark," said Douglas K. Woods, president of AMT. "Economists project the United States is past peak growth, yet machine orders remain at a record pace to meet remaining consumer and producer demands."

# Total National Orders (Thousands of Dollars)

|          | Total<br>Orders |           | Metal<br>Cutting Machi | Metal<br>Cutting Machines |       | g &<br>chines |
|----------|-----------------|-----------|------------------------|---------------------------|-------|---------------|
| Date     | Units           | Value     | Units                  | Value                     | Units | Value         |
| 2020 SEP | 2,327           | \$373,143 | 2,284                  | \$358,227                 | 43    | \$14,915      |
| 2020 OCT | 2,243           | \$382,754 | 2,196                  | \$375,168                 | 47    | \$7,586       |
| 2020 NOV | 1,918           | \$309,957 | 1,887                  | \$299,650                 | 31    | \$10,307      |
| 2020 DEC | 2,781           | \$451,594 | 2,733                  | \$443,887                 | 48    | \$7,707       |
| 2021 JAN | 1,881           | \$328,724 | 1,854                  | \$311,521                 | 27    | \$17,203      |
| 2021 FEB | 2,028           | \$378,577 | 1,988                  | \$364,027                 | 40    | \$14,550      |
| 2021 MAR | 2,465           | \$459,236 | 2,426                  | \$442,150                 | 39    | \$17,086      |
| 2021 APR | 2,342           | \$405,405 | 2,311                  | \$399,881                 | 31    | \$5,524       |
| 2021 MAY | 2,487           | \$449,632 | 2,454                  | \$441,970                 | 33    | \$7,663       |
| 2021 JUN | 2,661           | \$501,818 | 2,612                  | \$481,551                 | 49    | \$20,266      |
| 2021 JUL | 2,202           | \$459,778 | 2,162                  | \$452,072                 | 40    | \$7,706       |
| 2021 AUG | 2,476           | \$541,561 | 2,442                  | \$533,873                 | 34    | \$7,688       |
| 2021 SEP | 2,931           | \$589,959 | 2,896                  | \$583,092                 | 35    | \$6,867       |
| Average  | 2,365           | \$433,241 | 2,327                  | \$422,082                 | 38    | \$11,159      |