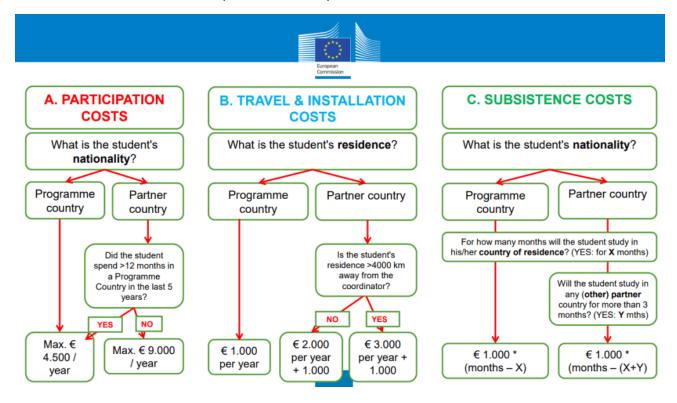

Details on the EMJMD student scholarship amounts are given in the table below:

| 2 Commo Commo de Comm |                                                                                               |                                                 |
|--------------------------------------------------------------------------------------------------------------------------------------------------------------------------------------------------------------------------------------------------------------------------------------------------------------------------------------------------------------------------------------------------------------------------------------------------------------------------------------------------------------------------------------------------------------------------------------------------------------------------------------------------------------------------------------------------------------------------------------------------------------------------------------------------------------------------------------------------------------------------------------------------------------------------------------------------------------------------------------------------------------------------------------------------------------------------------------------------------------------------------------------------------------------------------------------------------------------------------------------------------------------------------------------------------------------------------------------------------------------------------------------------------------------------------------------------------------------------------------------------------------------------------------------------------------------------------------------------------------------------------------------------------------------------------------------------------------------------------------------------------------------------------------------------------------------------------------------------------------------------------------------------------------------------------------------------------------------------------------------------------------------------------------------------------------------------------------------------------------------------------|-----------------------------------------------------------------------------------------------|-------------------------------------------------|
| Description of the cost contribution                                                                                                                                                                                                                                                                                                                                                                                                                                                                                                                                                                                                                                                                                                                                                                                                                                                                                                                                                                                                                                                                                                                                                                                                                                                                                                                                                                                                                                                                                                                                                                                                                                                                                                                                                                                                                                                                                                                                                                                                                                                                                           | Student nationality or residence                                                              | Scholarship amount                              |
| Contribution to the participation                                                                                                                                                                                                                                                                                                                                                                                                                                                                                                                                                                                                                                                                                                                                                                                                                                                                                                                                                                                                                                                                                                                                                                                                                                                                                                                                                                                                                                                                                                                                                                                                                                                                                                                                                                                                                                                                                                                                                                                                                                                                                              |                                                                                               |                                                 |
| costs                                                                                                                                                                                                                                                                                                                                                                                                                                                                                                                                                                                                                                                                                                                                                                                                                                                                                                                                                                                                                                                                                                                                                                                                                                                                                                                                                                                                                                                                                                                                                                                                                                                                                                                                                                                                                                                                                                                                                                                                                                                                                                                          |                                                                                               |                                                 |
|                                                                                                                                                                                                                                                                                                                                                                                                                                                                                                                                                                                                                                                                                                                                                                                                                                                                                                                                                                                                                                                                                                                                                                                                                                                                                                                                                                                                                                                                                                                                                                                                                                                                                                                                                                                                                                                                                                                                                                                                                                                                                                                                | National of a Programme Country <sup>1</sup>                                                  | € 4500 per year                                 |
|                                                                                                                                                                                                                                                                                                                                                                                                                                                                                                                                                                                                                                                                                                                                                                                                                                                                                                                                                                                                                                                                                                                                                                                                                                                                                                                                                                                                                                                                                                                                                                                                                                                                                                                                                                                                                                                                                                                                                                                                                                                                                                                                |                                                                                               |                                                 |
|                                                                                                                                                                                                                                                                                                                                                                                                                                                                                                                                                                                                                                                                                                                                                                                                                                                                                                                                                                                                                                                                                                                                                                                                                                                                                                                                                                                                                                                                                                                                                                                                                                                                                                                                                                                                                                                                                                                                                                                                                                                                                                                                | National of a Partner Country <sup>2</sup>                                                    | € 9000 per year                                 |
| Contribution to the travel and installation costs                                                                                                                                                                                                                                                                                                                                                                                                                                                                                                                                                                                                                                                                                                                                                                                                                                                                                                                                                                                                                                                                                                                                                                                                                                                                                                                                                                                                                                                                                                                                                                                                                                                                                                                                                                                                                                                                                                                                                                                                                                                                              | Decident of a Dregramma Country                                                               | £ 1000 por year                                 |
|                                                                                                                                                                                                                                                                                                                                                                                                                                                                                                                                                                                                                                                                                                                                                                                                                                                                                                                                                                                                                                                                                                                                                                                                                                                                                                                                                                                                                                                                                                                                                                                                                                                                                                                                                                                                                                                                                                                                                                                                                                                                                                                                | Resident of a Programme Country                                                               | € 1000 per year                                 |
|                                                                                                                                                                                                                                                                                                                                                                                                                                                                                                                                                                                                                                                                                                                                                                                                                                                                                                                                                                                                                                                                                                                                                                                                                                                                                                                                                                                                                                                                                                                                                                                                                                                                                                                                                                                                                                                                                                                                                                                                                                                                                                                                | Resident of a Partner country whose location is situated at less than 4.000 km from the Ghent | € 2000 per year + € 1000 for installation costs |
|                                                                                                                                                                                                                                                                                                                                                                                                                                                                                                                                                                                                                                                                                                                                                                                                                                                                                                                                                                                                                                                                                                                                                                                                                                                                                                                                                                                                                                                                                                                                                                                                                                                                                                                                                                                                                                                                                                                                                                                                                                                                                                                                | Resident of a Partner country whose location is situated at 4.000 km or more from the Ghent   | € 3000 per year + € 1000 for installation costs |
| Contribution to subsistence costs*                                                                                                                                                                                                                                                                                                                                                                                                                                                                                                                                                                                                                                                                                                                                                                                                                                                                                                                                                                                                                                                                                                                                                                                                                                                                                                                                                                                                                                                                                                                                                                                                                                                                                                                                                                                                                                                                                                                                                                                                                                                                                             | All students                                                                                  | € 1000 per month                                |

<sup>\*</sup>Contribution to subsistence costs will not be given to scholarship holders for the EMJMD periods (study/research/internships/Case Study/thesis preparation) spent in their country of residence; or to scholarship holders from a Partner Country for the EMJMD periods exceeding three months (indicatively the equivalent of 15 ECTS credits) spent in any Partner Country.

## Scholarship calculation scheme

Below a scheme on how scholarships are calculated per student.