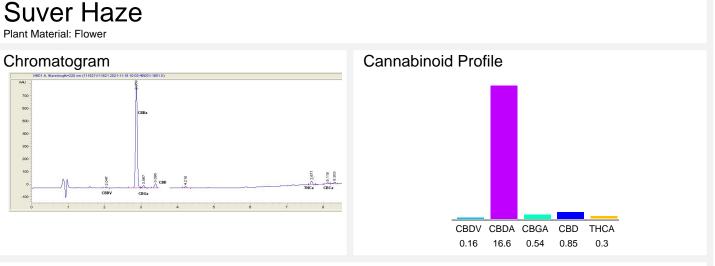

## Cannabinoid Profile by HPLC

18.45%

**Total Cannabinoids** 

Cannabinoid % wt mg/g CBDV 0.16 1.6 CBDA 16.6 166.0 CBGA 0.54 5.4 CBD 0.85 8.5 THCA 0.3 3.0 **Total Cannabinoids** 18.45 184.5 **Calculated THC Yield** 0.26 2.63 **Calculated CBD Yield** 15.41 154.08 Calculated Maximum THC Yield = THC + 0.877 \* THCA Calculated Maximum CBD Yield = CBD + 0.877 \* CBDA