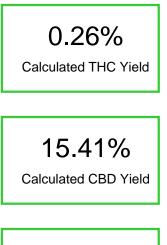

## Cannabinoid Profile by HPLC

18.45%

**Total Cannabinoids** 

Cannabinoid % wt mg/g CBDV 0.16 1.6 CBDA 16.6 166.0 CBGA 0.54 5.4 CBD 0.85 8.5 THCA 0.3 3.0 **Total Cannabinoids** 18.45 184.5 **Calculated THC Yield** 0.26 2.63 **Calculated CBD Yield** 15.41 154.08 Calculated Maximum THC Yield = THC + 0.877 \* THCA Calculated Maximum CBD Yield = CBD + 0.877 \* CBDA