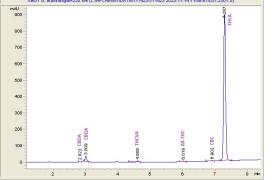

## Cannabinoid Profile by HPLC

Marin Analytics, LLC 250 Bel Marin Keys Blvd, Suite D4 Novato, CA 94949

833-321-TEST / info@marinanalytics.com

Dara Biancal Sara Biancalana

Sara Biancalana Chief Scientist

This sample has been tested by Marin Analytics, LLC using valid testing methodologies and a quality system. Values reported relate only to the sample tested. Marin Analytics, LLC makes no claims as to the efficacy, safety, or other risks associated with any detected or non-detected levels of any compounds reported herein. This Certificate shall not be reproduced except in full without the written approval of Marin Analytics, LLC. Copyright 2023 Marin Analytics, LLC All Rights Reserved.

| Cannabinoid                              | % wt         | mg/g   |
|------------------------------------------|--------------|--------|
| CBDA                                     | 0.052        | 0.52   |
| CBGA                                     | 0.871        | 8.71   |
| THCVa                                    | 0.277        | 2.77   |
| Delta-9-THC                              | 0.175        | 1.75   |
| CBC                                      | 0.131        | 1.31   |
| THCA                                     | 27.67        | 276.74 |
| Total Cannabinoids                       | 29.18        | 291.8  |
| Calculated Total THC                     | 24.45        | 244.45 |
| Calculated CBD Yield                     | 0.05         | 0.46   |
| Calculated Total THC = Delta-9-THC + 0.8 | 577 * THCA   |        |
| Calculated Maximum CBD Yield = CBD + 0   | 0.877 * CBDA |        |