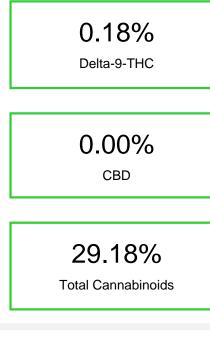

| Cannabinoid                              | % wt         | mg/g   |
|------------------------------------------|--------------|--------|
| CBDA                                     | 0.052        | 0.52   |
| CBGA                                     | 0.871        | 8.71   |
| THCVa                                    | 0.277        | 2.77   |
| Delta-9-THC                              | 0.175        | 1.75   |
| CBC                                      | 0.131        | 1.31   |
| THCA                                     | 27.67        | 276.74 |
| Total Cannabinoids                       | 29.18        | 291.8  |
| Calculated Total THC                     | 24.45        | 244.45 |
| Calculated CBD Yield                     | 0.05         | 0.46   |
| Calculated Total THC = Delta-9-THC + 0.8 | 577 * THCA   |        |
| Calculated Maximum CBD Yield = CBD + 0   | 0.877 * CBDA |        |