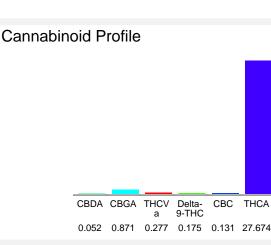

| Cannabinoid                              | % wt         | mg/g   |
|------------------------------------------|--------------|--------|
| CBDA                                     | 0.052        | 0.52   |
| CBGA                                     | 0.871        | 8.71   |
| THCVa                                    | 0.277        | 2.77   |
| Delta-9-THC                              | 0.175        | 1.75   |
| CBC                                      | 0.131        | 1.31   |
| THCA                                     | 27.67        | 276.74 |
| Total Cannabinoids                       | 29.18        | 291.8  |
| Calculated Total THC                     | 24.45        | 244.45 |
| Calculated CBD Yield                     | 0.05         | 0.46   |
| Calculated Total THC = Delta-9-THC + 0.8 | 577 * THCA   |        |
| Calculated Maximum CBD Yield = CBD + 0   | 0.877 * CBDA |        |