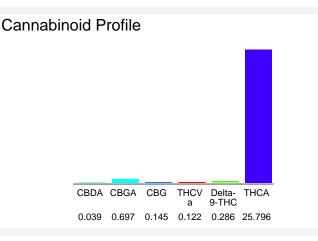

#### Cannabinoid Profile by HPLC

0.29%

Delta-9-THC

0.00% CBD

27.09%

**Total Cannabinoids** 

| Cannabinoid          | % wt        | mg/g   |
|----------------------|-------------|--------|
| CBDA                 | 0.039       | 0.39   |
| CBGA                 | 0.697       | 6.97   |
| CBG                  | 0.145       | 1.45   |
| THCVa                | 0.122       | 1.22   |
| Delta-9-THC          | 0.286       | 2.86   |
| THCA                 | 25.8        | 257.96 |
| Total Cannabinoids   | 27.09       | 270.9  |
| Calculated Total THC | 22.91       | 229.09 |
| Calculated CBD Yield | 0.03        | 0.34   |
| 0                    | 077 + THO 4 |        |

Calculated Total THC = Delta-9-THC + 0.877 \* THCA Calculated Maximum CBD Yield = CBD + 0.877 \* CBDA

Marin Analytics, LLC 250 Bel Marin Keys Blvd, Suite D4 Novato, CA 94949

833-321-TEST / info@marinanalytics.com