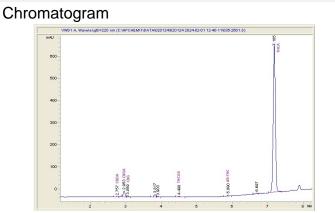

## Rogue River Organics

# Sample 150-020124-310

### **Super Buff Cherries**

Batch/Lot # SB656.121

Sample Submitted: 02-01-2024; Report Date: 02-06-2024

# Super Buff Cherries

Plant Material: Hemp Flower

## Batch/Lot # SB656.121





#### Cannabinoid Profile by HPLC

0.29%

Delta-9-THC

0.00% CBD

27.09%

**Total Cannabinoids** 

| Cannabinoid          | % wt        | mg/g   |
|----------------------|-------------|--------|
| CBDA                 | 0.039       | 0.39   |
| CBGA                 | 0.697       | 6.97   |
| CBG                  | 0.145       | 1.45   |
| THCVa                | 0.122       | 1.22   |
| Delta-9-THC          | 0.286       | 2.86   |
| THCA                 | 25.8        | 257.96 |
| Total Cannabinoids   | 27.09       | 270.9  |
| Calculated Total THC | 22.91       | 229.09 |
| Calculated CBD Yield | 0.03        | 0.34   |
| 0                    | 077 + THO 4 |        |

Calculated Total THC = Delta-9-THC + 0.877 \* THCA Calculated Maximum CBD Yield = CBD + 0.877 \* CBDA

Marin Analytics, L