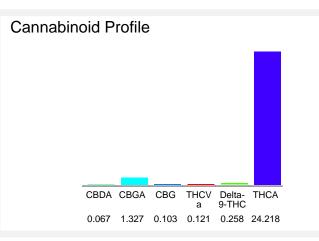

#### Cannabinoid Profile by HPLC

0.26%

Delta-9-THC

0.00%

CBD

26.09%

**Total Cannabinoids** 

| Cannabinoid          | % wt          | mg/g   |
|----------------------|---------------|--------|
| CBDA                 | 0.067         | 0.67   |
| CBGA                 | 1.327         | 13.27  |
| CBG                  | 0.103         | 1.03   |
| THCVa                | 0.121         | 1.21   |
| Delta-9-THC          | 0.258         | 2.58   |
| THCA                 | 24.22         | 242.18 |
| Total Cannabinoids   | 26.09         | 260.9  |
| Calculated Total THC | 21.50         | 214.97 |
| Calculated CBD Yield | 0.06          | 0.59   |
| 0                    | 0.077 * TUO 4 |        |