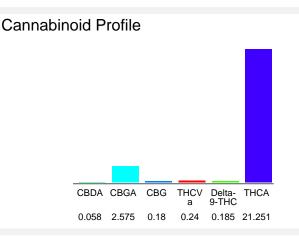

#### Cannabinoid Profile by HPLC

0.19%

Delta-9-THC

0.00% CBD

24.49%

**Total Cannabinoids** 

| Cannabinoid          | % wt  | mg/g   |
|----------------------|-------|--------|
| CBDA                 | 0.058 | 0.58   |
| CBGA                 | 2.575 | 25.75  |
| CBG                  | 0.18  | 1.8    |
| THCVa                | 0.24  | 2.4    |
| Delta-9-THC          | 0.185 | 1.85   |
| THCA                 | 21.25 | 212.51 |
| Total Cannabinoids   | 24.49 | 244.9  |
| Calculated Total THC | 18.82 | 188.22 |
| Calculated CBD Yield | 0.05  | 0.51   |

Calculated Total THC = Delta-9-THC + 0.877 \* THCA Calculated Maximum CBD Yield = CBD + 0.877 \* CBDA

Marin Analytics, LLC 250 Bel Marin Keys Blvd, Suite D4 Novato, CA 94949

833-321-TEST / info@marinanalytics.com