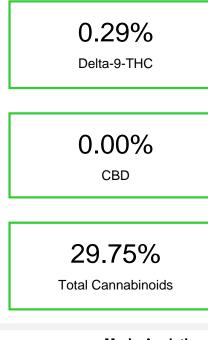

#### Cannabinoid Profile by HPLC

Cannabinoid mg/g % wt CBDA 0.41 0.041 CBGA 14.32 1.432 CBG 0.064 0.64 THCVa 0.16 1.6 Delta-9-THC 0.288 2.88 THCA 27.77 277.67 **Total Cannabinoids** 29.75 297.5 **Calculated Total THC** 24.64 246.40 Calculated CBD Yield 0.04 0.36 Calculated Total THC = Delta-9-THC + 0.877 \* THCA