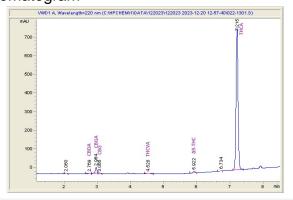

## Rogue River Organics

## Sample 150-122023-289

Super Boof

Sample Submitted: 12-20-2023; Report Date: 12-22-2023

# **Super Boof**

Plant Material: Hemp Flower

#### Chromatogram



## Cannabinoid Profile



### Cannabinoid Profile by HPLC

0.29%

Delta-9-THC

0.00%

CBD

27.44%

**Total Cannabinoids** 

| Cannabinoid          | % wt  | mg/g   |
|----------------------|-------|--------|
| CBDA                 | 0.055 | 0.55   |
| CBGA                 | 0.957 | 9.57   |
| CBG                  | 0.102 | 1.02   |
| THCVa                | 0.16  | 1.6    |
| Delta-9-THC          | 0.292 | 2.92   |
| THCA                 | 25.88 | 258.76 |
| Total Cannabinoids   | 27.44 | 274.4  |
| Calculated Total THC | 22.99 | 229.85 |
| Calculated CBD Yield | 0.05  | 0.48   |
|                      |       |        |

Calculated Total THC = Delta-9-THC + 0.877 \* THCA Calculated Maximum CBD Yield = CBD + 0.877 \* CBDA

Marin Analytics, LLC

250 Bel Marin Keys Blvd, Suite D4 Novato, CA