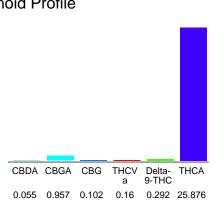

## Cannabinoid Profile

### Cannabinoid Profile by HPLC

0.29%

Delta-9-THC

0.00%

CBD

27.44%

**Total Cannabinoids** 

| Cannabinoid          | % wt  | mg/g   |
|----------------------|-------|--------|
| CBDA                 | 0.055 | 0.55   |
| CBGA                 | 0.957 | 9.57   |
| CBG                  | 0.102 | 1.02   |
| THCVa                | 0.16  | 1.6    |
| Delta-9-THC          | 0.292 | 2.92   |
| THCA                 | 25.88 | 258.76 |
| Total Cannabinoids   | 27.44 | 274.4  |
| Calculated Total THC | 22.99 | 229.85 |
| Calculated CBD Yield | 0.05  | 0.48   |
|                      |       |        |