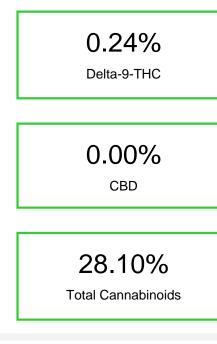

# Cannabinoid Profile

| CBDA  | CBGA  |       | Delta-<br>9-THC | THCA   |
|-------|-------|-------|-----------------|--------|
| 0.079 | 0.415 | 1.305 | 0.244           | 26.055 |

| Cannabinoid                                                                                            | % wt  | mg/g   |  |
|--------------------------------------------------------------------------------------------------------|-------|--------|--|
| CBDA                                                                                                   | 0.079 | 0.79   |  |
| CBGA                                                                                                   | 0.415 | 4.15   |  |
| THCVa                                                                                                  | 1.305 | 13.05  |  |
| Delta-9-THC                                                                                            | 0.244 | 2.44   |  |
| THCA                                                                                                   | 26.06 | 260.55 |  |
| Total Cannabinoids                                                                                     | 28.10 | 281.0  |  |
| Calculated Total THC                                                                                   | 23.09 | 230.94 |  |
| Calculated CBD Yield                                                                                   | 0.07  | 0.69   |  |
| Calculated Total THC = Delta-9-THC + 0.877 * THCA<br>Calculated Maximum CBD Yield = CBD + 0.877 * CBDA |       |        |  |