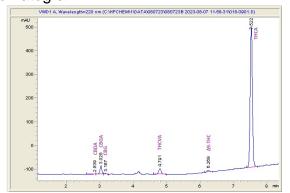

#### Chromatogram

# Cannabinoid Profile

| CBDA  | CBGA  |       | Delta-<br>9-THC | THCA   |
|-------|-------|-------|-----------------|--------|
| 0.079 | 0.415 | 1.305 | 0.244           | 26.055 |

| Cannabinoid                                                                                            | % wt  | mg/g   |  |
|--------------------------------------------------------------------------------------------------------|-------|--------|--|
| CBDA                                                                                                   | 0.079 | 0.79   |  |
| CBGA                                                                                                   | 0.415 | 4.15   |  |
| THCVa                                                                                                  | 1.305 | 13.05  |  |
| Delta-9-THC                                                                                            | 0.244 | 2.44   |  |
| THCA                                                                                                   | 26.06 | 260.55 |  |
| Total Cannabinoids                                                                                     | 28.10 | 281.0  |  |
| Calculated Total THC                                                                                   | 23.09 | 230.94 |  |
| Calculated CBD Yield                                                                                   | 0.07  | 0.69   |  |
| Calculated Total THC = Delta-9-THC + 0.877 * THCA<br>Calculated Maximum CBD Yield = CBD + 0.877 * CBDA |       |        |  |