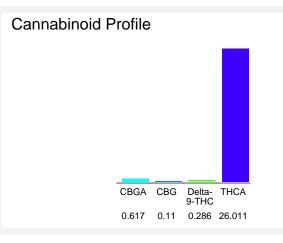

#### Cannabinoid Profile by HPLC

0.29%

Delta-9-THC

0.00%

**CBD** 

| Cannabinoid                          | % wt         | mg/g   |
|--------------------------------------|--------------|--------|
| CBGA                                 | 0.617        | 6.17   |
| CBG                                  | 0.11         | 1.1    |
| Delta-9-THC                          | 0.286        | 2.86   |
| THCA                                 | 26.01        | 260.11 |
| Total Cannabinoids                   | 27.02        | 270.2  |
| Calculated Total THC                 | 23.10        | 230.98 |
| Calculated CBD Yield                 | 0.00         | 0.00   |
| Calculated Total THC = Delta-9-THC + | 0.877 * THCA |        |