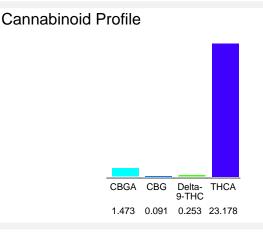

#### Cannabinoid Profile by HPLC

0.25%

Delta-9-THC

0.00%

**CBD** 

| Cannabinoid                            | % wt         | mg/g   |
|----------------------------------------|--------------|--------|
| CBGA                                   | 1.473        | 14.73  |
| CBG                                    | 0.091        | 0.91   |
| Delta-9-THC                            | 0.253        | 2.53   |
| THCA                                   | 23.18        | 231.78 |
| Total Cannabinoids                     | 25.00        | 250.0  |
| Calculated Total THC                   | 20.58        | 205.80 |
| Calculated CBD Yield                   | 0.00         | 0.00   |
| Calculated Total THC = Delta-9-THC + ( | ) 877 * THCA |        |