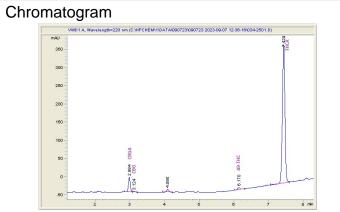

#### Cannabinoid Profile by HPLC

0.25%

Delta-9-THC

0.00%

**CBD** 

| Cannabinoid                            | % wt         | mg/g   |
|----------------------------------------|--------------|--------|
| CBGA                                   | 1.473        | 14.73  |
| CBG                                    | 0.091        | 0.91   |
| Delta-9-THC                            | 0.253        | 2.53   |
| THCA                                   | 23.18        | 231.78 |
| Total Cannabinoids                     | 25.00        | 250.0  |
| Calculated Total THC                   | 20.58        | 205.80 |
| Calculated CBD Yield                   | 0.00         | 0.00   |
| Calculated Total THC = Delta-9-THC + ( | ) 877 * THCA |        |