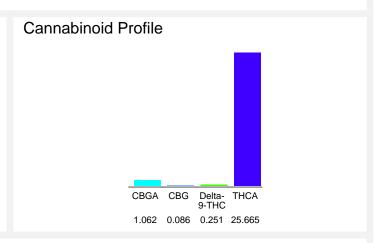

## Cannabinoid Profile by HPLC

0.25%

Delta-9-THC

0.00%

**CBD** 

| Cannabinoid                                       | % wt  | mg/g   |
|---------------------------------------------------|-------|--------|
| CBGA                                              | 1.062 | 10.62  |
| CBG                                               | 0.086 | 0.86   |
| Delta-9-THC                                       | 0.251 | 2.51   |
| THCA                                              | 25.67 | 256.65 |
| Total Cannabinoids                                | 27.06 | 270.6  |
| Calculated Total THC                              | 22.76 | 227.59 |
| Calculated CBD Yield                              | 0.00  | 0.00   |
| Coloulated Total THC - Dalta 0 THC + 0.977 * THCA |       |        |

Calculated Total THC = Delta-9-THC + 0.877 \* THCA Calculated Maximum CBD Yield = CBD + 0.877 \* CBDA

27.06%

**Total Cannabinoids** 

Marin Analytics, LLC 250 Bel Marin Keys Blvd, Suite D4 Novato, CA 94949