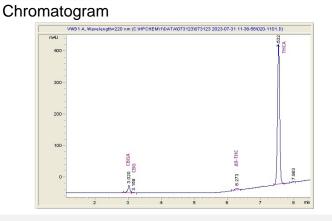

## Cannabinoid Profile by HPLC

0.25%

Delta-9-THC

0.00%

**CBD** 

| Cannabinoid                                       | % wt  | mg/g   |
|---------------------------------------------------|-------|--------|
| CBGA                                              | 1.062 | 10.62  |
| CBG                                               | 0.086 | 0.86   |
| Delta-9-THC                                       | 0.251 | 2.51   |
| THCA                                              | 25.67 | 256.65 |
| Total Cannabinoids                                | 27.06 | 270.6  |
| Calculated Total THC                              | 22.76 | 227.59 |
| Calculated CBD Yield                              | 0.00  | 0.00   |
| Coloulated Total THC - Dalta 0 THC + 0.977 * THCA |       |        |