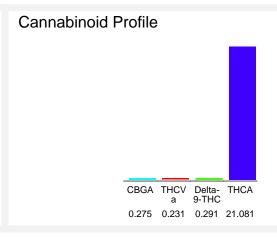

### Cannabinoid Profile by HPLC

0.29%

Delta-9-THC

0.00%

**CBD** 

| Cannabinoid                                        | % wt  | mg/g   |
|----------------------------------------------------|-------|--------|
| CBGA                                               | 0.275 | 2.75   |
| THCVa                                              | 0.231 | 2.31   |
| Delta-9-THC                                        | 0.291 | 2.91   |
| THCA                                               | 21.08 | 210.81 |
| Total Cannabinoids                                 | 21.88 | 218.8  |
| Calculated Total THC                               | 18.78 | 187.79 |
| Calculated CBD Yield                               | 0.00  | 0.00   |
| Calculated Total THC - Dolta 0 THC + 0 977 * THC A |       |        |