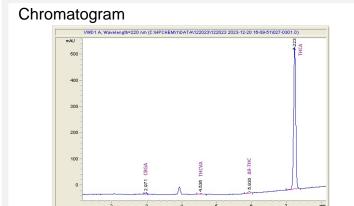

### Cannabinoid Profile by HPLC

0.29%

Delta-9-THC

0.00%

**CBD** 

| Cannabinoid                                        | % wt  | mg/g   |
|----------------------------------------------------|-------|--------|
| CBGA                                               | 0.275 | 2.75   |
| THCVa                                              | 0.231 | 2.31   |
| Delta-9-THC                                        | 0.291 | 2.91   |
| THCA                                               | 21.08 | 210.81 |
| Total Cannabinoids                                 | 21.88 | 218.8  |
| Calculated Total THC                               | 18.78 | 187.79 |
| Calculated CBD Yield                               | 0.00  | 0.00   |
| Calculated Total THC - Dolta 0 THC + 0 977 * THC A |       |        |