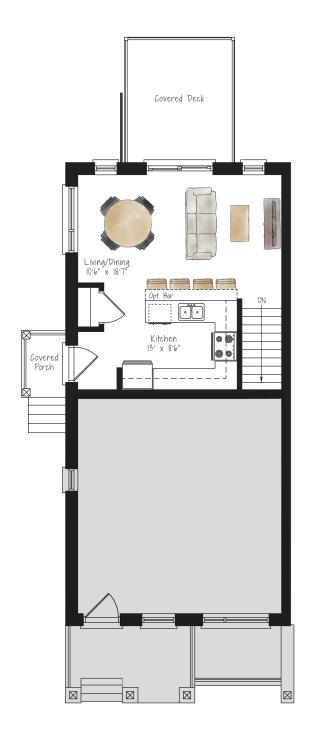

## PARK TOWNS | CORNER A

1250 sq. ft. | 2 Bedrooms + Den | 2 Bathrooms Units 1 & 16

Main Level

Lower Level

All drawings are an artist's concept and may vary slightly from the final product. E. & O.E. Actual usable floor space may vary from stated area, and square footage has been calculated based on usable living space according to the Tarion rules. Drawings may show optional features which may not be Included in the base price. Bulkheads and box outs may be required as chases for plumbing and mechanical. Location of mechanical room equipment will be located by the builder and may change based on plan. Garage man door location may vary subject to grade. Number of steps in front entry, rear entry (if applicable) and garage entry (if applicable) may vary based on grade.