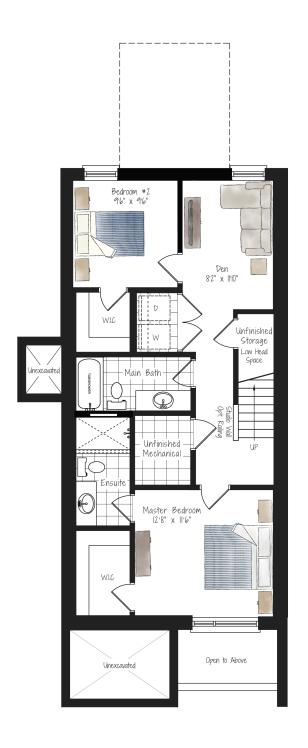

## PARK TOWNS | CORNER A

1250 sq. ft. | 2 Bedrooms + Den | 2 Bathrooms Units 1 & 16

Main Level

Lower Level

All drawings are an artist's concept and may vary slightly from the final product. E. & O.E. Actual usable floor space may vary from stated area, and square footage has been calculated based on usable living space according to the Tarion rules. Drawings may show optional features which may not be Included in the base price. Bulkheads and box outs may be required as chases for plumbing and mechanical. Location of mechanical room equipment will be located by the builder and may change based on plan. Garage man door location may vary subject to grade. Number of steps in front entry, rear entry (if applicable) and garage entry (if applicable) may vary based on grade.