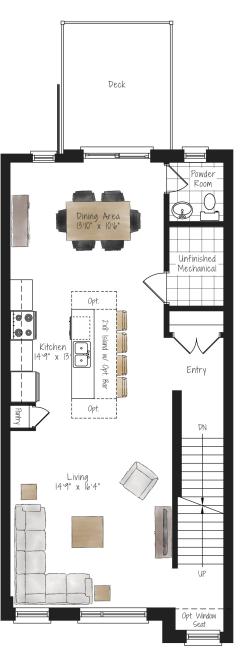

Third Level

Master Bedroom 19'2" x 12'

Second Level

All drawings are an artist's concept and may vary slightly from the final product. E. & O.E. Actual usable floor space may vary from stated area, and square footage has been calculated based on usable living space according to the Tarion rules. Drawings may show optional features which may not be Included in the base price. Bulkheads and box outs may be required as chases for plumbing and mechanical. Location of mechanical room equipment will be located by the builder and may change based on plan. Garage man door location may vary subject to grade. Number of steps in front entry, rear entry (if applicable) and garage entry (if applicable) may vary subject to grade.