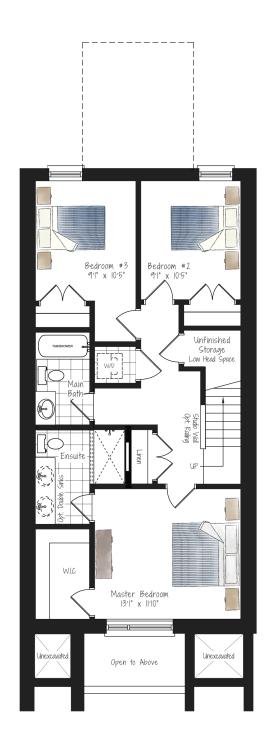

## PARK TOWNS | INTERIOR A

1588 sq. ft. | 3 Bedrooms | 2.5 Bathrooms Units 3, 6, 7, 10, 11 & 14

Main Level

Lower Level

All drawings are an artist's concept and may vary slightly from the final product. E. & O.E. Actual usable floor space may vary from stated area, and square footage has been calculated based on usable living space according to the Tarion rules. Drawings may show optional features which may not be Included in the base price. Bulkheads and box outs may be required as chases for plumbing and mechanical. Location of mechanical room equipment will be located by the builder and may change based on plan. Garage man door location may vary subject to grade. Number of steps in front entry, rear entry (if applicable) and garage entry (if applicable) may vary based on grade.