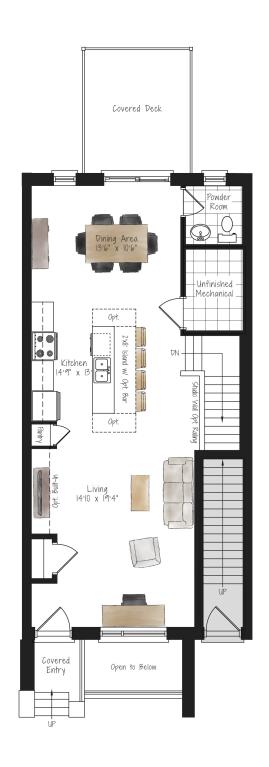

## PARK TOWNS | INTERIOR A

1588 sq. ft. | 3 Bedrooms | 2.5 Bathrooms Units 3, 6, 7, 10, 11 & 14

Main Level

Lower Level

All drawings are an artist's concept and may vary slightly from the final product. E. & O.E. Actual usable floor space may vary from stated area, and square footage has been calculated based on usable living space according to the Tarion rules. Drawings may show optional features which may not be Included in the base price. Bulkheads and box outs may be required as chases for plumbing and mechanical. Location of mechanical room equipment will be located by the builder and may change based on plan. Garage man door location may vary subject to grade. Number of steps in front entry, rear entry (if applicable) and garage entry (if applicable) may vary based on grade.