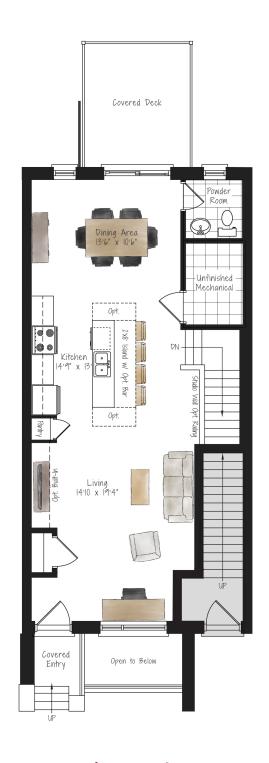

## PARK TOWNS | INTERIOR A

1580 sq. ft. | 3 Bedrooms | 2.5 Bathrooms Units 6 & 11

Main Level

Lower Level

All drawings are an artist's concept and may vary slightly from the final product. E. & O.E. Actual usable floor space may vary from stated area, and square footage has been calculated based on usable living space according to the Tarion rules. Drawings may show optional features which may not be Included in the base price. Bulkheads and box outs may be required as chases for plumbing and mechanical. Location of mechanical room equipment will be located by the builder and may change based on plan. Garage man door location may vary subject to grade. Number of steps in front entry, rear entry (if applicable) and garage entry (if applicable) may vary based on grade.