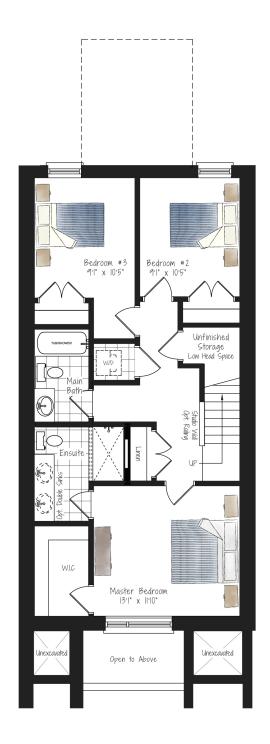

## PARK TOWNS | INTERIOR A

1580 sq. ft. | 3 Bedrooms | 2.5 Bathrooms Units 6 & 11

Main Level

Lower Level

All drawings are an artist's concept and may vary slightly from the final product. E. & O.E. Actual usable floor space may vary from stated area, and square footage has been calculated based on usable living space according to the Tarion rules. Drawings may show optional features which may not be Included in the base price. Bulkheads and box outs may be required as chases for plumbing and mechanical. Location of mechanical room equipment will be located by the builder and may change based on plan. Garage man door location may vary subject to grade. Number of steps in front entry, rear entry (if applicable) and garage entry (if applicable) may vary based on grade.