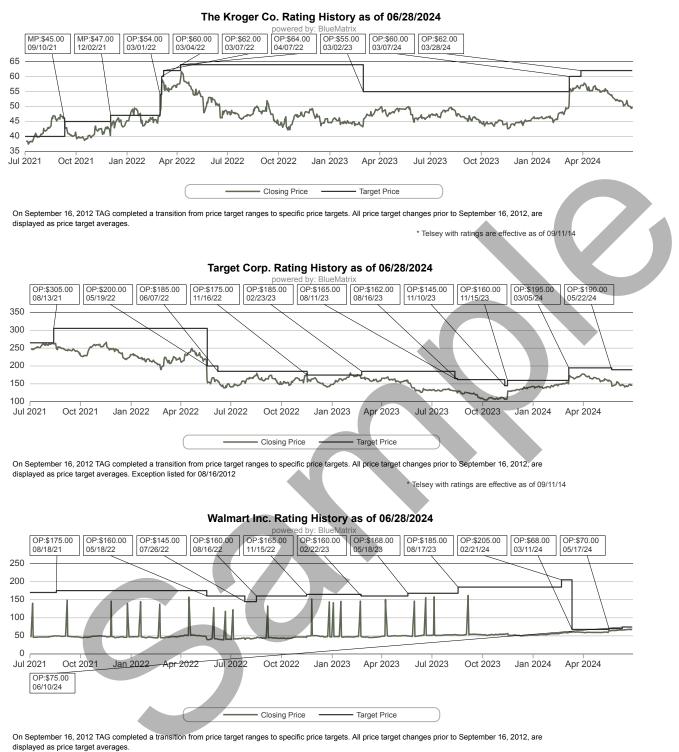

**Kroger (KR, OP, PT=\$62):** Kroger should continue to benefit from its Leading with Fresh and Accelerating with Digital initiatives, and solid overall execution. Our 12-month price target of \$62 is based on applying an EV/EBITDA multiple of ~7.0x to our 2024 EBITDA estimate of ~\$7.9B.

**Target (TGT, OP, PT=\$190):** We believe Target is managing its business well in the tough nearterm environment by shifting emphasis to its valuefocused assortment. The company's initiatives private brands, remodeling stores, digital/delivery, loyalty, and supply chain—should drive solid longterm results. Our 12-month price target of \$190 is based on applying a P/E multiple of ~18x to our 2025 EPS estimate of \$10.66.

**Walmart (WMT, OP, PT=\$75):** Walmart's store, digital, and operational strategies should allow it to remain a leader, with continued progress on its structural transformation and strong performance trends. Our 12-month price target is \$75, based on applying a P/E multiple of ~28x to 2025 EPS estimate of \$2.65.