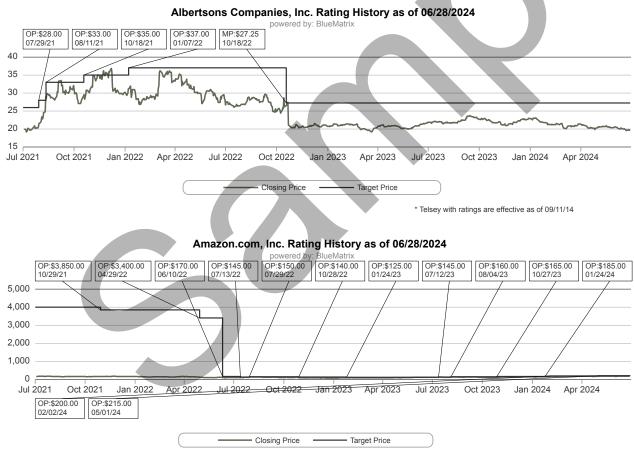

#### **Covered Stocks**

Albertsons (ACI, MP, PT=\$27.25): Albertsons has been transforming—enhanced assortment, focus on loyalty, digital upgrades, and productivity initiatives—to drive growth. That said, its pending merger with Kroger is likely to keep valuation in check. Our 12-month price target of \$27.25 is based on applying an EV/EBITDA multiple of ~6.0x to our 2024 EBITDA estimate of ~\$4.2B.

Amazon (AMZN, OP, PT=\$215): Amazon continues to benefit from the ongoing shift to digital, its customer-centric approach, growth of Prime membership, ongoing expansion of products and services, and its advanced technology platforms, such as AWS and advertising. Our 12-month price target of \$215 is based on applying an EV/EBITDA multiple of ~16x to our 2024 adjusted EBITDA estimate of \$139B.