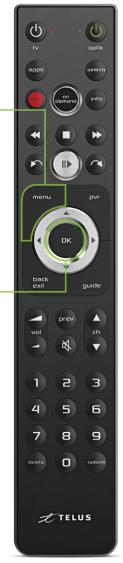

Your remote may be programmed to turn on both your TV and digital box with a one button press. If they are out of sync, you may not see any picture.

If the digital box is on and the TV is off:

■ Press tv on the remote to turn the TV on. \_

You should see your TV's power light turn on.

If the digital box is off and the TV is on:

Press OK on the remote to turn the digital box on.

You should see a green power light on the front of the digital box turn on and should now see a picture on the screen.