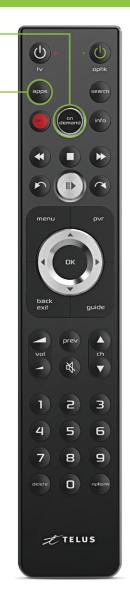

#### 7 Get to know your Optik TV remote

Your Optik Personal Video Recorder (PVR) allows you to record your favourite programs, pause and replay TV, and to start watching a recording in one room, pause it, and resume in another.