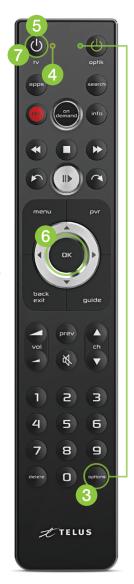

Press and hold the options button for 3 seconds.

Note: The green LED light next to **optik** will flash twice. The TV brand code needs to be entered within 3 seconds after holding down **options**.

4. Use the number pad to enter the 4-digit code of your TV brand.

Note: The red LED light next to tv will flash twice when a TV brand code is entered.

- 5. Press tv. If your TV turns off, you have entered the correct code. If your TV does not respond, try again from Step 2.
- 6. Press OK.

Note: The red TV LED will flash twice to confirm the code is now saved.

7. Press tv to switch your TV back on.

Don't see your TV brand? For the full list of TV codes, visit telus.com/optikremote