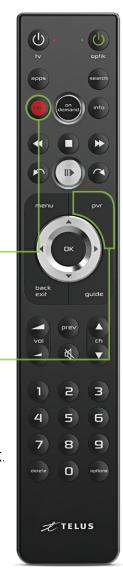

### Record single episodes and TV series

- 1. While watching live TV, from the Channel Guide or search results, highlight the program to record.
- Press rec once to record a single episode; twice to record the series; three times to cancel a recording.

## My remote is not controlling my Optik TV

Your remote control may be unresponsive because its signal is weak or it cannot reach your TV and/or digital box.

Try the following steps:

 Clear any objects in front of the TV and digital box and press guide on your remote. The guide should appear after a short delay.

Replace the batteries in your remote and press guide on your remote. The guide should appear after a short delay.

If the above steps were unsuccessful, visit **telus.com/support** for more troubleshooting tips.