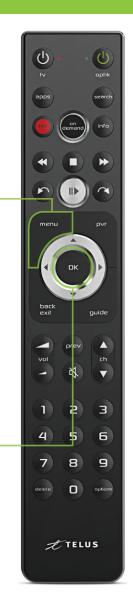

#### 7 Get to know your Optik TV remote

Your Optik Personal Video Recorder (PVR) allows you to record your favourite programs, pause and replay TV, and to start watching a recording in one room, pause it, and resume in another.