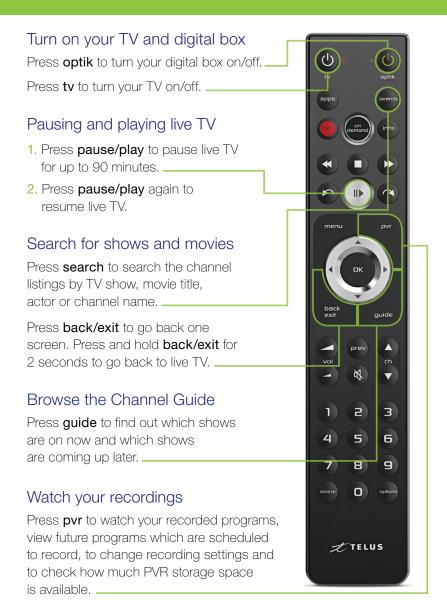

#### 7 Get to know your Optik TV remote

Your Optik Personal Video Recorder (PVR) allows you to record your favourite programs, pause and replay TV, and to start watching a recording in one room, pause it, and resume in another.

### Record single episodes and TV series

- 1. While watching live TV, from the Channel Guide or search results, highlight the program to record.
- Press rec once to record a single episode; twice to record the series; three times to cancel a recording.

#### Extend your recording time

Your Optik PVR allows you to extend your recording time for programs that may start later or go over the allotted program time:

- 1. Press pvr on your remote.
- 2. On your TV, navigate to **Scheduled** to view your scheduled recordings.
- Select the program you want to extend and press OK.
- 4. Navigate to **Record Settings** and press **OK**.
- Choose whether to apply settings to a single episode or to the entire series.
- 6. Select the Stop Recording field.
- 7. Select between 5 minutes to 3 hours past the scheduled end time.
- 8. Select Save changes to save your new settings.

## Watch On Demand movies& shows

With Optik On Demand you can: \_\_

- Instantly browse the library of movies and TV shows via the On Demand button on your Optik remote.
- Catch up on the latest episodes of select TV shows for free.
- Binge watch shows from the premium channels you subscribe to.
- Buy some of the biggest blockbusters before they're available to rent.

#### Explore Optik On Demand carefree

For paid content, Optik TV clearly displays the price and requires you to select **Order \$** before you get charged.

## Use apps on your Optik TV

You can access great apps like Netflix, TED Talks, The Weather Network and more, directly through your Optik TV.

Press **apps** to launch apps.

## Set up Closed Captioning and Descriptive Video

#### Turn On Closed Captioning

- 1. Press **options** on your remote.
- On the TV, select Closed Captioning and press OK on your remote.
- 3. On the TV, select On and press OK.

#### Turn on Descriptive Video

- 1. Press **menu** on your remote.
- On the TV, select Settings (scroll down four spaces) and press OK on your remote.
- 3. Select Audio (scroll down 2 spaces) and press OK.
- 4. Press OK to select Audio Language.
- 5. Press **OK** to select **Descriptive Video**.
- 6. Select **Save** (scroll up 1 space) and press **OK** on your remote.
- 7. Press back / exit on your remote to return to TV.

### 13 Set up a Purchase PIN

You can prevent unauthorized rentals of On Demand or Pay Per View programs by creating a Purchase PIN. This PIN is independent of your Parental Control PIN. Purchase PINs are specific to each Digital Box.

- 1. Press menu on your remote. .
- On the TV, select Settings from the menu and then select Parental Controls.
- 3. Select Purchase PIN and press OK.
- 4. Create a 4-digit PIN using the number pad on your remote control.
- 5. Confirm the 4-digit PIN by re-entering the PIN.
- **5.** Press **OK** to select **Rental locking**.
- Navigate to Save and press OK. It should now ask you for your PIN prior to making a purchase.

### 14 Set up parental controls

You can control what your family watches by setting parental controls to block specific content.

Parental control settings are specific to each digital box, allowing you to block different types of content on each TV in your home. Follow these steps to set up parental controls:

- 1. Press menu on your remote. .
- On the TV, select Settings from the menu and then select Parental Controls.
- 3. If this is your first time setting up parental controls, you will be asked to create a 4-digit parental control PIN. If you have already created a PIN, you will be asked to enter it.
- 4. Use the arrows to highlight Change next to the blocking option (channels, movie ratings, TV ratings, adult), you want to select and press OK.

#### Find your favourite channels

Optik TV channels are grouped by themed categories so you can easily find your favourite kids, sports, news or lifestyle channels. Type in a channel number below and start channel surfing. For example, all Kids & family channels can be found between channel numbers 600 to 699.