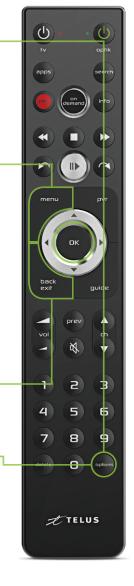

## My remote is not controlling my Optik TV

Your remote control may be unresponsive because its signal is weak or it cannot reach your TV and/or digital box.

Try the following steps:

 Clear any objects in front of the TV and digital box and press guide on your remote. The guide should appear after a short delay.

Replace the batteries in your remote and press guide on your remote. The guide should appear after a short delay.

If the above steps were unsuccessful, visit **telus.com/support** for more troubleshooting tips.