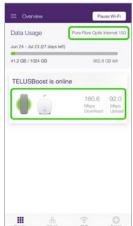

## Manage your Internet data usage

Everything you do on the Internet consumes data. To avoid overage charges, be aware of the following approximate high consumption activities:

| Watching Netflix in 4K / 4K HDR | 7 GB / hour              |
|---------------------------------|--------------------------|
| Watching Netflix in HD / SD     | 3 GB / hour, 1 GB / hour |
| Downloading movies              | 700 MB / movie           |
| Video conferencing              | 200 MB / hour            |
| Streaming audio                 | Up to 100 MB / hour      |
| Online gaming                   | Up to 75 MB / hour       |

#### Track, manage, and upgrade your data

- 1. Log in to My TELUS at telus.com/mytelus
- 2. On the Overview page, find your Internet service under **Home Services**
- 3. Select View usage (Your data usage is refreshed in near real time.)