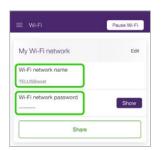

My Wi-Fi

- Pause Wi-Fi access with a single tap
- A simple dashboard to see the devices connected to your home network
- View and change your Wi-Fi network name and password
- Create a guest network

Optik on the Go

## Manage your TELUS Wi-Fi using the My Wi-Fi app

- Advice on how to position your Wi-Fi boosters for the best Wi-Fi experience
  - TELUS
- A simple dashboard to see the devices connected to your home network
- Ability to pause Wi-Fi access with a single tap
- A safe and secure network with one-touch software updates
- Quickly access your historical speed tests from your modem to the Internet

#### How to connect to Wi-Fi

Find your Wi-Fi network name and password within the **TELUS My Wi-Fi** app.

You can also edit the name, password or both right from the app.

|                             | Apple iOS | Android        | Windows<br>8 / 10                      | Mac OS X         |
|-----------------------------|-----------|----------------|----------------------------------------|------------------|
| Step 1<br>Go to<br>Settings |           | icons may vary | Settings                               | N/A              |
| Step 2<br>Select<br>Wi-Fi   | Ş         | <b>*</b>       | ************************************** | Ş                |
| Step 3<br>Turn on<br>Wi-Fi  |           | ON             | ON                                     | Wi-Fi: <b>ON</b> |

- Step 4 Select your Wi-Fi network name once it appears.
  Your Wi-Fi network name and password can be found on your magnet or on the side of your modem.
- Step 5 Type your password and then select **Connect** or **Join**. Your device will be connected to Wi-Fi.