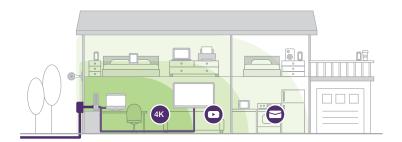

The speeds you can achieve within various coverage areas varies with distance from the modem along with other factors.

Your modem will be able to provide coverage throughout your home. On average, maximum speeds and best coverage are achievable within 2000 sq ft\* around your modem. As you move into more distant coverage zones, your speeds will slow down.

#### Coverage

Wi-Fi signals have a difficult time getting past different construction materials and barriers inside your home, such as concrete, in-wall piping, heated flooring, appliances, and mirrors. Avoid relocating your modem as your technician has placed the modem in a location to provide the best coverage possible. If you need additional coverage,