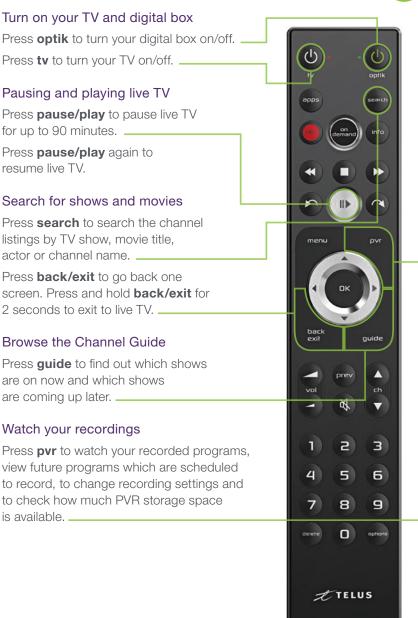

## Get to know your Optik TV remote

## Program your remote

your remote for a new TV.

- 1. Ensure there are no objects between the remote and the digital box and that both the digital box and TV are on.
- 2. Find your TV brand code in the table below.

**3.** Press and hold the **options** button for 3 seconds.

**Note:** The green LED light next to **optik** will flash twice. The TV brand code needs to be entered within 3 seconds after holding down **options**.

**4.** Use the number pad to enter the 4-digit code of your TV brand.

**Note:** The red LED light next to **tv** will flash twice when a TV brand code is entered.

- **5.** Press **tv**. If your TV turns off, you have entered the correct code. If your TV does not respond, try again from Step 2.
- 6. Press OK.

**Note:** The red TV LED will flash twice to confirm the code is now saved.

7. Press tv to switch your TV back on.

Don't see your TV brand?
For the full list of TV codes,
visit telus.com/optikremote

- 1. Press **menu** on your remote.
- 2. On the TV, select Settings from the menu and then select Parental Controls.
- **3.** If this is your first time setting up parental controls, you will be asked to create a 4-digit parental control PIN. If you have already created a PIN, you will be asked to enter it.
- 4. Use the arrows to highlight Change next to the blocking option (channels, movie ratings, TV ratings, adult), you want to select and press OK.

#### Record single episodes and TV series

- 1. While watching live TV, from the Channel Guide or search results, highlight the program to record.
- Press rec once to record a single episode; twice to record the series; three times to cancel a recording.

#### Extend your recording time

Sports events and live special programs may go over the alloted program time or cause shows to start later. Use these instructions to adjust the recording time:

- 3. Press pvr on your remote. \_\_
- **4.** On your TV, navigate to **Scheduled** to view your scheduled recordings.
- **5.** Select the program you want to extend and press **OK**.
- **6.** Navigate to **Record Settings** and press **OK**.
- **7.** Choose whether to apply settings to a single episode or to the entire series.
- 8. Select the Stop Recording field.
- **9.** Select between **5 minutes** to **3 hours** past the scheduled end time.
- 10.Select Save changes to save your new settings.

- 1. Press menu on your remote.
- 2. On the TV, select **Settings** from the menu and then select **Parental Controls**.
- 3. Select Purchase PIN and press OK.
- **4.** Create a 4-digit PIN using the number pad on your remote control.
- **5.** Confirm the 4-digit PIN by re-entering the PIN.
- 6. Press OK to select Rental locking.
- Navigate to Save and press OK. It should now ask you for your PIN prior to making a purchase.

#### Turn On Closed Captioning

- 1. Press options on your remote.
- **2.** On the TV, select **Closed Captioning** and press **OK** on your remote.
- 3. On the TV, select On and press OK.

#### Turn on Descriptive Video

- 1. Press menu on your remote.
- On the TV, select Settings (scroll down four spaces) and press OK on your remote.
- **3.** Select **Audio** (scroll down 2 spaces) and press **OK**.
- 4. Press **OK** to select **Audio Language**.
- 5. Press **OK** to select **Descriptive Video**.
- **6.** Select **Save** (scroll up 1 space) and press **OK** on your remote.
- 7. Press back / exit on your remote to return to TV.

Follow these steps if you want to temporarily turn descriptive video off.

- 1. Press options on your remote.
- 2. On your TV, select **Audio Languages** (scroll down 2 spaces) and press **OK**.
- 3. Select English and press OK.