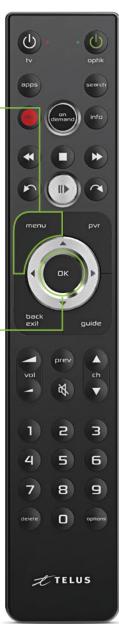

#### Turn On Closed Captioning

- 1. Press options on your remote.
- **2.** On the TV, select **Closed Captioning** and press **OK** on your remote.
- 3. On the TV, select On and press OK.

#### Turn on Descriptive Video

- 1. Press menu on your remote.
- On the TV, select Settings (scroll down four spaces) and press OK on your remote.
- **3.** Select **Audio** (scroll down 2 spaces) and press **OK**.
- 4. Press **OK** to select **Audio Language**.
- 5. Press **OK** to select **Descriptive Video**.
- **6.** Select **Save** (scroll up 1 space) and press **OK** on your remote.
- 7. Press back / exit on your remote to return to TV.

Follow these steps if you want to temporarily turn descriptive video off.

- 1. Press options on your remote.
- 2. On your TV, select **Audio Languages** (scroll down 2 spaces) and press **OK**.
- 3. Select English and press OK.