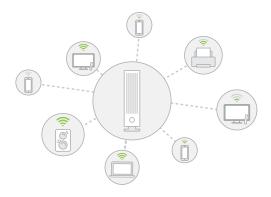

#### Advanced Wi-Fi modem

- Connects all the devices in your home, both wired and wireless. Specific models may vary.
- Provides personalized secure home Wi-Fi to wirelessly connect to the Internet.

## Manage your TELUS Wi-Fi using the My Wi-Fi app

- Advice on how to position your Wi-Fi boosters for the best Wi-Fi experience
  - TELUS
- A simple dashboard to see the devices connected to your home network
- Ability to pause Wi-Fi access with a single tap
- A safe and secure network with one-touch software updates
- Quickly access your historical speed tests from your modem to the Internet