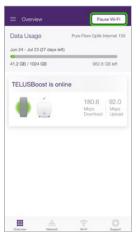

## Manage your Internet data usage

Everything you do on the Internet consumes data. To avoid overage charges, be aware of the following approximate high consumption activities:

| Watching Netflix in 4K / 4K HDR | 7 GB / hour              |
|---------------------------------|--------------------------|
| Watching Netflix in HD / SD     | 3 GB / hour, 1 GB / hour |
| Downloading movies              | 700 MB / movie           |
| Video conferencing              | 200 MB / hour            |
| Streaming audio                 | Up to 100 MB / hour      |
| Online gaming                   | Up to 75 MB / hour       |

#### Track, manage, and upgrade your data

- 1. Log in to My TELUS at telus.com/mytelus
- 2. On the Overview page, find your Internet service under **Home Services**
- 3. Select View usage (Your data usage is refreshed in near real time.)