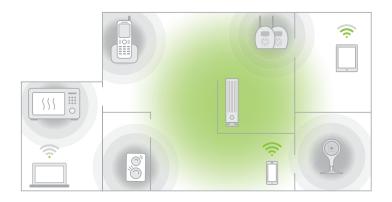

## Wi-Fi coverage

#### Coverage

Wi-Fi signals have a difficult time getting past different construction materials and barriers inside your home, such as concrete, in-wall piping, heated flooring, appliances, and mirrors. Avoid relocating your modem as your technician has placed the modem in a location to provide the best coverage possible. If you need additional coverage,

#### Congestion

More and more people are using Wi-Fi to connect to the Internet at home. This means that your neighbours' Wi-Fi signals may interfere with your connection. Your modem will automatically adjust to optimize your connection. To further minimize this impact, you can get a better Wi-Fi signal when you are closer to your modem.