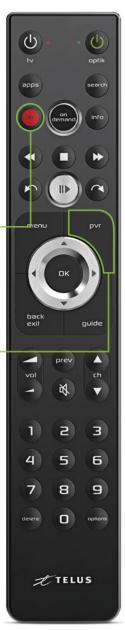

#### Record single episodes and TV series

- 1. While watching live TV, from the Channel Guide or search results, highlight the program to record.
- Press rec once to record a single episode; twice to record the series; three times to cancel a recording.

#### Extend your recording time

Sports events and live special programs may go over the alloted program time or cause shows to start later. Use these instructions to adjust the recording time:

- 3. Press pvr on your remote. \_\_
- **4.** On your TV, navigate to **Scheduled** to view your scheduled recordings.
- **5.** Select the program you want to extend and press **OK**.
- **6.** Navigate to **Record Settings** and press **OK**.
- **7.** Choose whether to apply settings to a single episode or to the entire series.
- 8. Select the Stop Recording field.
- **9.** Select between **5 minutes** to **3 hours** past the scheduled end time.
- 10.Select Save changes to save your new settings.