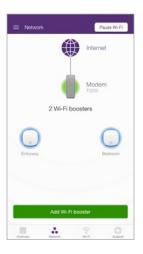

#### TELUS Boost Wi-Fi

Extend the range of your home Wi-Fi and get the best coverage in every corner of your home.

## Manage your TELUS Wi-Fi using the My Wi-Fi app

- Advice on how to position your Wi-Fi boosters for the best Wi-Fi experience
  - TELUS
- A simple dashboard to see the devices connected to your home network
- Ability to pause Wi-Fi access with a single tap
- A safe and secure network with one-touch software updates
- Quickly access your historical speed tests from your modem to the Internet

#### Coverage

Wi-Fi signals have a difficult time getting past different construction materials and barriers inside your home, such as concrete, in-wall piping, heated flooring, appliances, and mirrors. Avoid relocating your modem as your technician has placed the modem in a location to provide the best coverage possible. If you need additional coverage,

visit telus.com/boostwifi