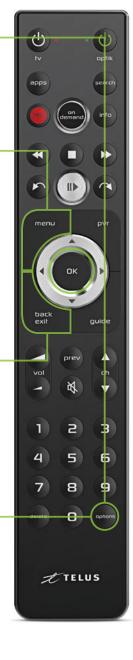

## Get to know your Optik TV remote

## Program your remote

your remote for a new TV.

- 1. Ensure there are no objects between the remote and the digital box and that both the digital box and TV are on.
- 2. Find your TV brand code in the table below.

**3.** Press and hold the **options** button for 3 seconds.

**Note:** The green LED light next to **optik** will flash twice. The TV brand code needs to be entered within 3 seconds after holding down **options**.

**4.** Use the number pad to enter the 4-digit code of your TV brand.

**Note:** The red LED light next to **tv** will flash twice when a TV brand code is entered.

- **5.** Press **tv**. If your TV turns off, you have entered the correct code. If your TV does not respond, try again from Step 2.
- 6. Press OK.

**Note:** The red TV LED will flash twice to confirm the code is now saved.

7. Press tv to switch your TV back on.

Don't see your TV brand?
For the full list of TV codes,
visit telus.com/optikremote

#### Turn On Closed Captioning

- 1. Press options on your remote.
- **2.** On the TV, select **Closed Captioning** and press **OK** on your remote.
- 3. On the TV, select On and press OK.

Follow these steps if you want to temporarily turn descriptive video off.

- 1. Press options on your remote.
- 2. On your TV, select **Audio Languages** (scroll down 2 spaces) and press **OK**.
- 3. Select English and press OK.