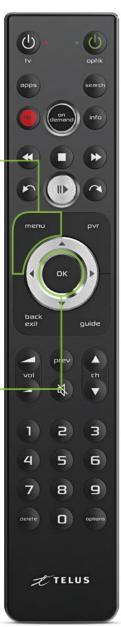

## Setup parental controls

You can control what your family watches by setting parental controls to block specific content.

Parental control settings are specific to each digital box, allowing you to block different types of content on each TV in your home. Follow these steps to set up parental controls:

- 1. Press **menu** on your remote.
- 2. On the TV, select Settings from the menu and then select Parental Controls.
- **3.** If this is your first time setting up parental controls, you will be asked to create a 4-digit parental control PIN. If you have already created a PIN, you will be asked to enter it.
- 4. Use the arrows to highlight Change next to the blocking option (channels, movie ratings, TV ratings, adult), you want to select and press OK.

Note: To block adult movies or TV programs. you must enable Adult locking.

- **5.** Use the arrows to make your selection and press OK.
- 6. Navigate to Save and press OK. The guide should now only show the program content that you did not lock.