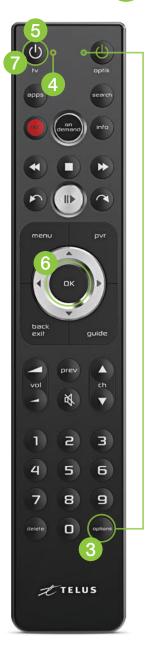

## Program your remote

your remote for a new TV.

- 1. Ensure there are no objects between the remote and the digital box and that both the digital box and TV are on.
- 2. Find your TV brand code in the table below.

**3.** Press and hold the **options** button for 3 seconds.

**Note:** The green LED light next to **optik** will flash twice. The TV brand code needs to be entered within 3 seconds after holding down **options**.

**4.** Use the number pad to enter the 4-digit code of your TV brand.

**Note:** The red LED light next to **tv** will flash twice when a TV brand code is entered.

- **5.** Press **tv**. If your TV turns off, you have entered the correct code. If your TV does not respond, try again from Step 2.
- 6. Press OK.

**Note:** The red TV LED will flash twice to confirm the code is now saved.

7. Press tv to switch your TV back on.

Don't see your TV brand?
For the full list of TV codes,
visit telus.com/optikremote