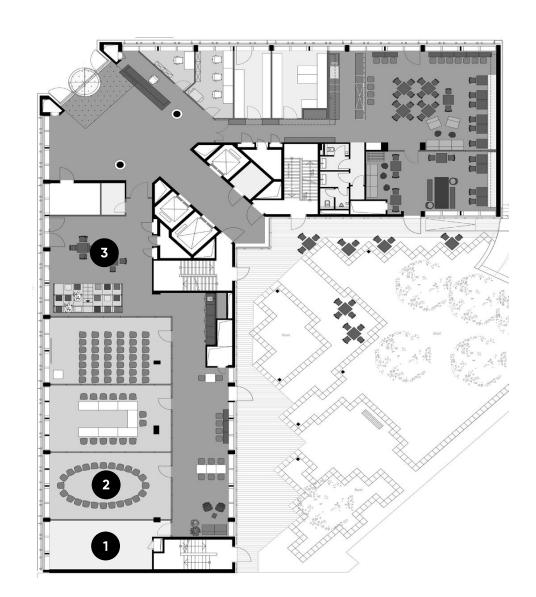

### **Ground floor**

Meeting & conference spaces

- 2 Work Lab
- Fireside Room

#### **Ground floor**

Meeting & conference spaces

|   |                  | m² | L x W x H<br>in metres | New Work | U-shaped | Parliamentary | Theatre | Block | Circle | Banquet |
|---|------------------|----|------------------------|----------|----------|---------------|---------|-------|--------|---------|
| 1 | Meet & Move Room | 28 |                        |          |          |               |         | 8     |        |         |
| 2 | Work Lab         | 45 |                        | 14       |          |               | 14      | 12    |        |         |
| 3 | Fireside Room    | 24 |                        |          |          |               |         | 8     |        |         |