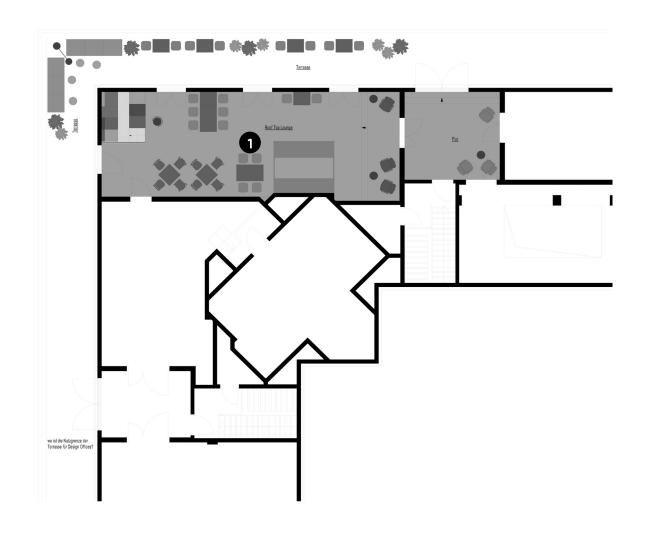

## 5th floor

Meeting & conference space

Rooftop lounge with terrace

## 5th floor

Meeting & conference spaces

|   |                             | m² | L x W x H<br>in metres | New Work                 | U-shaped | Parliamentary | Theatre | Block             | Circle | Banquet |
|---|-----------------------------|----|------------------------|--------------------------|----------|---------------|---------|-------------------|--------|---------|
| D | Rooftop lounge with terrace | 71 | L 14.0 x W 5.0         | .0 Lounge and bistro fur |          |               |         | ure for 50 people |        |         |