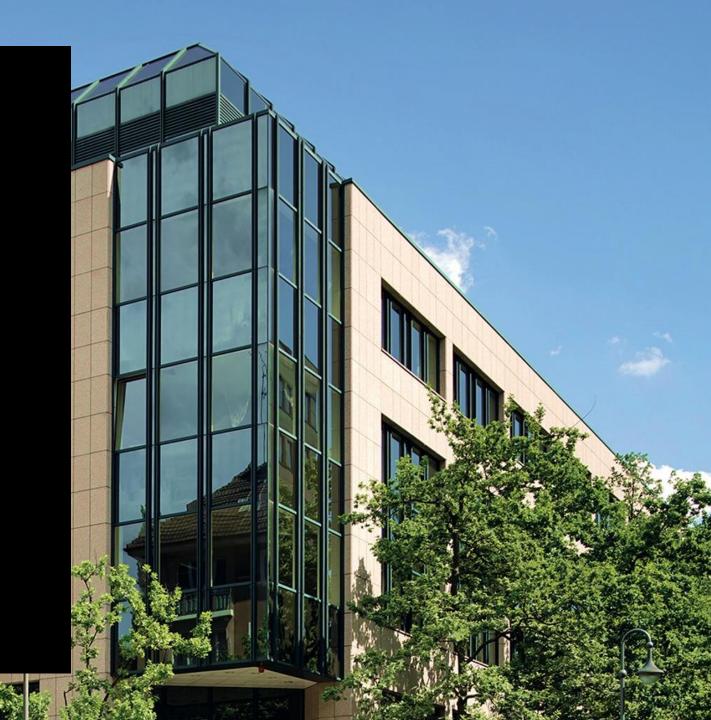

Location portfolio

# Frankfurt Westendcarree

**DESIGN OFFICES** 



### **Ground floor**

Meeting & conference spaces



- 2 Work Lab
- Fireside Room



#### **Ground floor**

Meeting & conference spaces















|   |                  | m² | L x W x H<br>in metres | New Work | U-shaped | Parliamentary | Theatre | Block | Circle | Banquet |
|---|------------------|----|------------------------|----------|----------|---------------|---------|-------|--------|---------|
| 1 | Meet & Move Room | 28 |                        |          |          |               |         | 8     |        |         |
| 2 | Work Lab         | 45 |                        | 14       |          |               | 14      | 12    |        |         |
| 3 | Fireside Room    | 24 |                        |          |          |               |         | 8     |        |