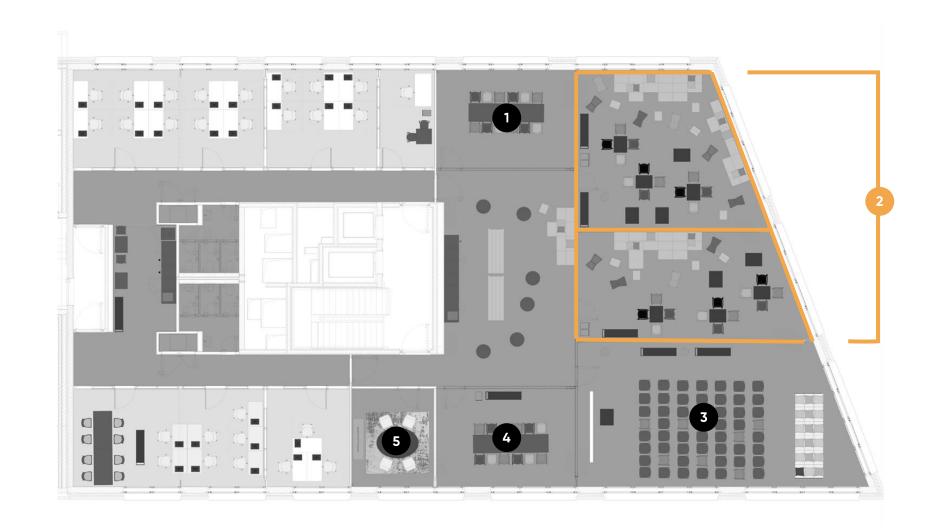

## **Ground floor**

- 1 Reception
- 2 DO.Lounge

Meeting & conference spaces

With flexible walls

- 1 Meet & Move Room I
- Work Lab I + II
- Training Room
- 4 Meet & Move Room II
- 5 Fireside Room

|   |                     | m²  | L x W x H<br>in metres  | New Work | U-shaped | Parliamentary | Theatre | Block | Circle | Banquet |
|---|---------------------|-----|-------------------------|----------|----------|---------------|---------|-------|--------|---------|
| 1 | Meet & Move Room I  | 32  | 4.7 x 6.6 x 3.1         |          |          |               |         | 11    |        |         |
| 2 | Work Lab I + II     | 113 | 13.0 x 6.3 – 11.2 x 3.1 | 35       |          |               | 50      |       | 20     |         |
| 3 | Training Room       | 89  | 7.0 x 11.2 – 13.9 x 3.1 |          | 20       | 20            | 60      | 20    |        |         |
| 4 | Meet & Move Room II | 31  | 4.8 × 6.7 × 3.1         |          |          |               |         | 11    |        |         |
| 5 | Fireside Room       | 19  | 4.8 × 3.9 × 3.1         |          |          |               |         | 4     |        |         |