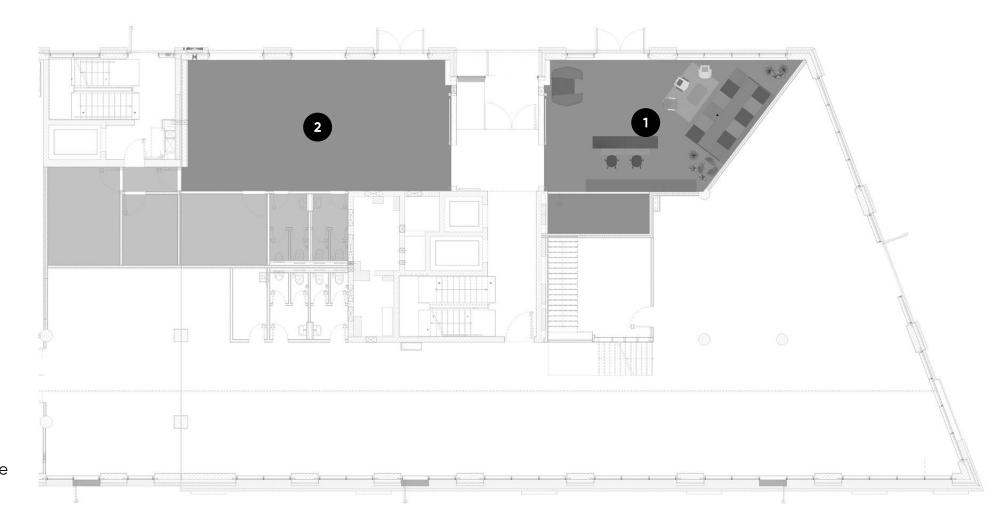

## **Ground floor**

- 1 Reception
- 2 DO.Lounge

Meeting & conference spaces

With flexible walls

- 1 Meet & Move Room I
- Work Lab I + II
- Training Room
- 4 Meet & Move Room II
- 5 Fireside Room

|   |                     | m²  | L x W x H<br>in metres  | New Work | U-shaped | Parliamentary | Theatre | Block | Circle | Banquet |
|---|---------------------|-----|-------------------------|----------|----------|---------------|---------|-------|--------|---------|
| 1 | Meet & Move Room I  | 32  | 4.7 x 6.6 x 3.1         |          |          |               |         | 11    |        |         |
| 2 | Work Lab I + II     | 113 | 13.0 x 6.3 – 11.2 x 3.1 | 35       |          |               | 50      |       | 20     |         |
| 3 | Training Room       | 89  | 7.0 x 11.2 – 13.9 x 3.1 |          | 20       | 20            | 60      | 20    |        |         |
| 4 | Meet & Move Room II | 31  | 4.8 × 6.7 × 3.1         |          |          |               |         | 11    |        |         |
| 5 | Fireside Room       | 19  | 4.8 × 3.9 × 3.1         |          |          |               |         | 4     |        |         |