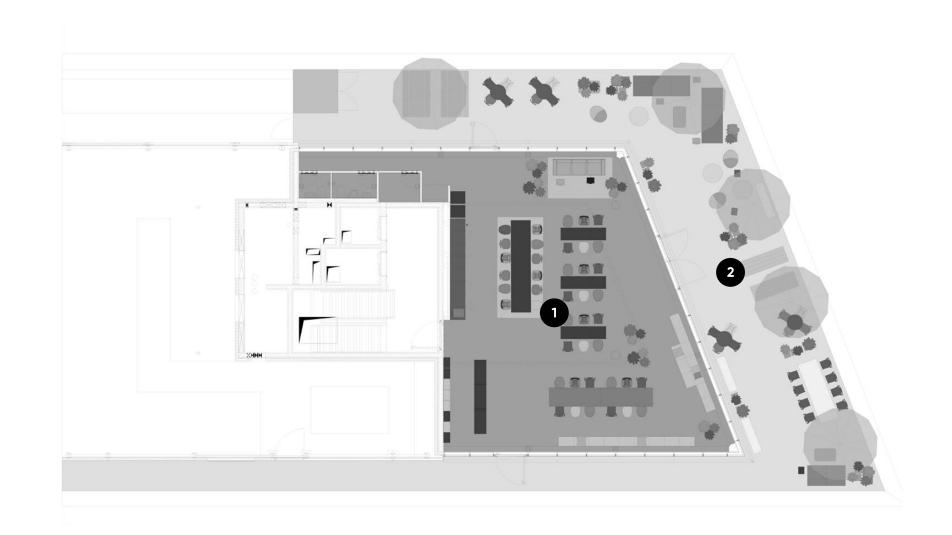

## **Ground floor**

- 1 Reception
- 2 DO.Lounge

Meeting & conference spaces

With flexible walls

- 1 Meet & Move Room I
- Work Lab I + II
- Training Room
- 4 Meet & Move Room II
- 5 Fireside Room

|   |                     | m²  | L x W x H<br>in metres  | New Work | U-shaped | Parliamentary | Theatre | Block | Circle | Banquet |
|---|---------------------|-----|-------------------------|----------|----------|---------------|---------|-------|--------|---------|
| 1 | Meet & Move Room I  | 32  | 4.7 x 6.6 x 3.1         |          |          |               |         | 11    |        |         |
| 2 | Work Lab I + II     | 113 | 13.0 x 6.3 – 11.2 x 3.1 | 35       |          |               | 50      |       | 20     |         |
| 3 | Training Room       | 89  | 7.0 x 11.2 – 13.9 x 3.1 |          | 20       | 20            | 60      | 20    |        |         |
| 4 | Meet & Move Room II | 31  | 4.8 × 6.7 × 3.1         |          |          |               |         | 11    |        |         |
| 5 | Fireside Room       | 19  | 4.8 × 3.9 × 3.1         |          |          |               |         | 4     |        |         |