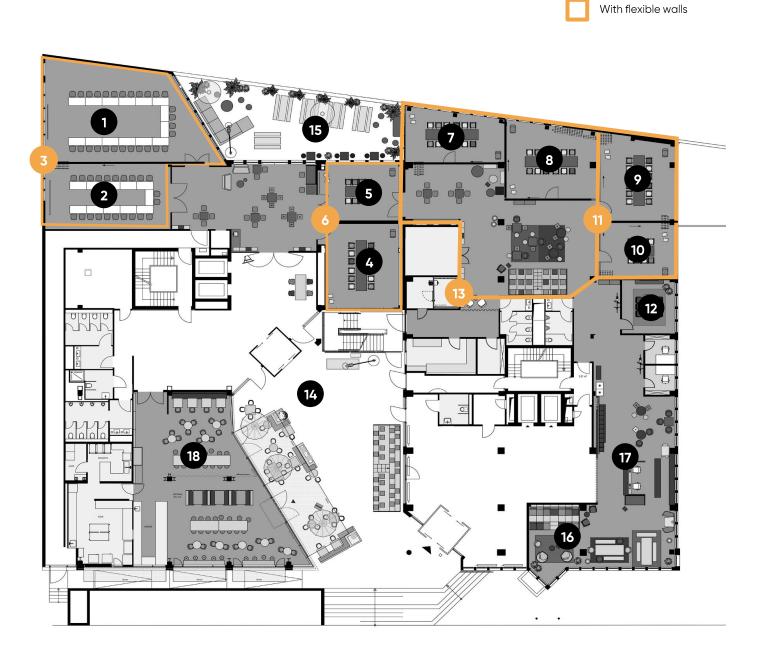

### **Ground floor**

#### Meeting & conference spaces

Training Room I

Training Room II

Training Room I + II

Training Room III

Training Room IV

Training Room III + IV

Meet & Move Room

Training Room V

Training Room VI

Training Room VII

Fireside Room

Arena

Terrace I

Terrace II

DO.Lounge

Reception

DO.Café

Training Room VI + VII

LOCATION INFORMATION

## Ground floor

Meeting & conference spaces

|                           | m²  | L x W x H<br>in metres | New Work                 | U-shaped | Parliamentary | Theatre | Block | Circle | Banquet |
|---------------------------|-----|------------------------|--------------------------|----------|---------------|---------|-------|--------|---------|
| 1 Training Room I         | 100 | 10.4 x 6.9 x 3.0       | 50                       | 24       | 24            | 60      | 26    | 30     | 40      |
| 2 Training Room II        | 56  | 10.4 x 5.9 x 3.0       | 30                       | 20       | 28            | 36      | 22    | 22     |         |
| 3 Training Room I + II    | 156 | 12.8 x 10.4 x 3.0      | 90                       | 28       | 42            | 130     | 36    | 38     | 64      |
| 4 Training Room III       | 47  | 7.5 x 5.9 x 3.0        | 10                       | 12       | 10            | 40      | 14    | 18     |         |
| 5 Training Room IV        | 36  | 7.0 x 4.5 x 3.0        | 8                        | 12       | 12            | 25      | 14    | 10     |         |
| 6 Training Room III + IV  | 83  | 11.9 x 5.9 x 3.0       | 18                       | 26       | 24            | 66      | 28    | 24     | 32      |
| 7 Meet & Move Room        | 36  | 7.4 x 3.4 x 3.0        | 8                        |          |               |         | 12    |        |         |
| 8 Training Room V         | 49  | 7.0 x 5.9 x 3.0        | 11                       | 12       | 16            | 28      | 14    | 13     |         |
| 9 Training Room VI        | 46  | 7.7 x 5.8 x 3.0        | 17                       | 12       | 16            | 28      | 14    | 13     |         |
| 10 Training Room VII      | 31  | 5.8 x 4.9 x 3.0        | 8                        | 10       | 8             | 18      | 10    | 13     |         |
| 11 Training Room VI + VII | 77  | 12.6 x 5.8 x 3.0       | 20                       | 20       | 30            | 50      | 24    | 25     | 32      |
| 12 Fireside Room          | 21  | 4.6 x 4.6 x 3.0        |                          |          |               |         | 6     |        |         |
| 13 Arena                  | 330 |                        |                          |          |               | 250     | 40    |        |         |
| 14 Terrace I              | 257 |                        | Unique outdoor furniture |          |               |         |       |        |         |
| 15 Terrace II             | 106 |                        | Unique outdoor furniture |          |               |         |       |        |         |
| 16 DO.Lounge              |     |                        |                          |          |               |         |       |        |         |
| 17 Reception              |     |                        |                          |          |               |         |       |        |         |
| 18 DO.Café                |     |                        |                          |          |               |         |       |        |         |