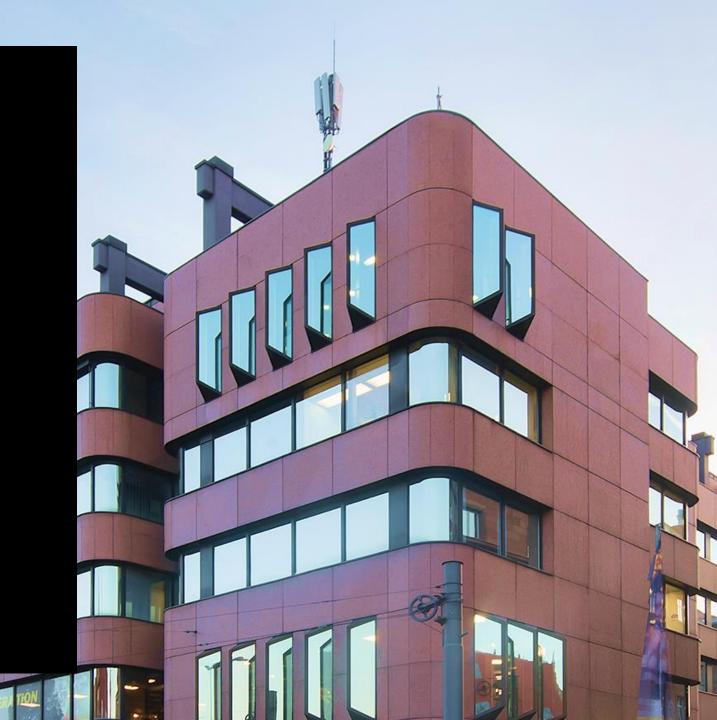

# Nürnberg City

**DESIGN OFFICES** 

Meeting & conference spaces

1 Fireside Room I

2 Meet & Move Room I

3 DO.Lounge

4 Reception

Meeting & conference spaces

|   |                    | m² | L x W x H<br>in metres | New Work | U-shaped | Parliamentary | Theatre | Block | Circle | Banquet |
|---|--------------------|----|------------------------|----------|----------|---------------|---------|-------|--------|---------|
| 1 | Fireside Room I    | 21 | 4.6 x 4.5 x 3.3        |          |          |               |         | 6     |        |         |
| 2 | Meet & Move Room I | 50 | 8.2 × 5.8 × 3.3        |          |          |               |         | 12    |        |         |
| 3 | DO.Lounge          |    |                        |          |          |               |         |       |        |         |
| 4 | Reception          |    |                        |          |          |               |         |       |        |         |