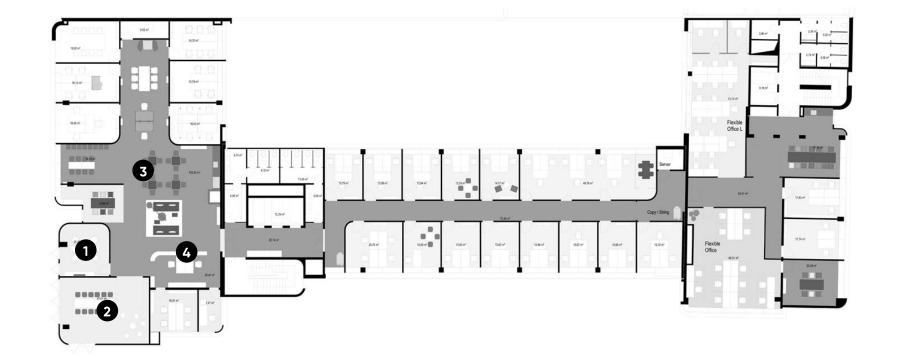

#### Meeting & conference spaces

- 2 Training Room II
- Training Room III
- 4 Training Room IV
- 5 Training Room I + II
- 6 Training Room I-III
- 7 Training Room I-IV
- 8 Arena
- 9 Work Lab
- Meet & Move Room II
- 11 Eatery
- 12 Terrace

With flexible walls

Meeting & conference spaces

|    |                      | m²  | L x W x H<br>in metres | New Work                 | U-shaped | Parliamentary | Theatre | Block | Circle | Banquet |
|----|----------------------|-----|------------------------|--------------------------|----------|---------------|---------|-------|--------|---------|
| 0  | Training Room I      | 48  | 6.7 x 7.2 x 4.0        | 30                       | 16       | 18            | 40      | 14    | 20     |         |
| 2  | Training Room II     | 48  | 6.7 x 7.2 x 4.0        | 30                       | 16       | 18            | 40      | 14    | 20     |         |
| 3  | Training Room III    | 48  | 6.7 x 7.2 x 4.0        | 30                       | 16       | 18            | 40      | 14    | 20     |         |
| 4  | Training Room IV     | 61  | 6.7 x 9.0 x 4.0        | 40                       | 20       | 24            | 60      | 18    | 26     |         |
| 5  | Training Room I + II | 96  | 13.4 x 7.2 x 4.0       | 60                       | 32       | 42            | 90      | 32    | 40     | 48      |
| 6  | Training Room I-III  | 144 | 20.1 x 7.2 x 4.0       | 90                       | 48       | 66            | 140     | 52    |        | 72      |
| 7  | Training Room I-IV   | 205 | 27.0 x 7.2 x 4.0       | 120                      |          | 90            | 180     | 76    |        | 90      |
| 8  | Arena                | 269 | 31.0 x 8.7 x 4.0       |                          |          | 90            | 216     |       |        |         |
| 9  | Work Lab             | 104 | 11.0 x 9.0 x 4.0       |                          | 16       | 26            | 40      | 16    | 28     |         |
| 10 | Meet & Move Room II  | 49  | 8.9 x 5.5 x 4.0        |                          |          |               |         | 12    |        |         |
| 11 | Eatery               | 142 | 10.9 x 7.4             |                          | 32       | 48            | 80      |       |        |         |
| 12 | Terrace              | 170 |                        | Unique outdoor furniture |          |               |         |       |        |         |