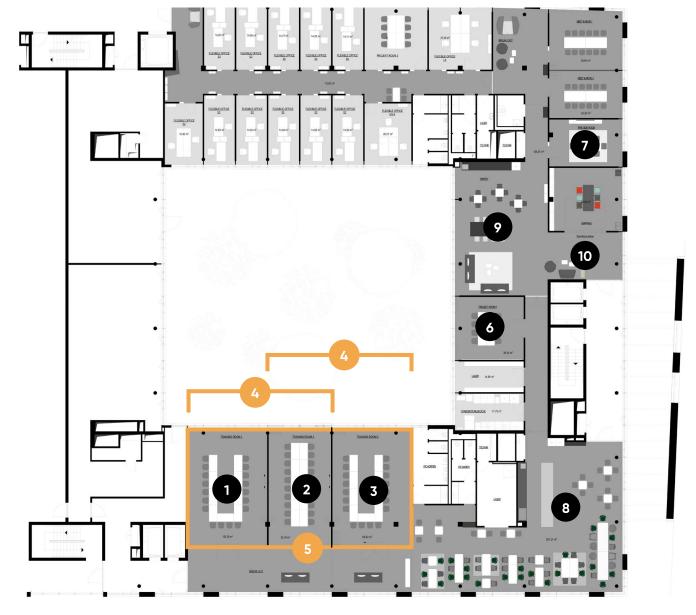

## 1st floor

Meeting & conference spaces

- 1 Training Room I
- Training Room II
- Training Room III
- Training Room I + II, II + III
- 5 Training Room I-III
- 6 Meet & Move Room III
- 7 Fireside Room
- 8 Eatery
- 9 DO.Lounge
- 10 Reception

## 1st floor

Meeting & conference spaces

|    |                            | m²  | L x W x H<br>in metres | New Work                  | U-shaped | Parliamentary | Theatre | Block | Circle | Banquet |
|----|----------------------------|-----|------------------------|---------------------------|----------|---------------|---------|-------|--------|---------|
| 0  | Training Room I            | 65  | 9.9 x 6.6 x 3.1        | 40                        | 20       | 28            | 60      | 18    | 27     | 40      |
| 2  | Training Room II           | 53  | 9.9 x 5.3 x 3.1        | 34                        | 18       | 24            | 50      | 18    | 26     | 24      |
| 3  | Training Room III          | 65  | 9.9 x 6.6 x 3.1        | 40                        | 18       | 28            | 60      | 18    | 27     | 40      |
| 4  | Training Room   +   ,    + | 118 | 9.9 x 11.9 x 3.1       | 80                        | 30       | 48            | 120     | 30    | 40     | 60      |
| 5  | Training Room I-III        | 183 | 9.9 x 18.5 x 3.1       | 120                       | 40       | 72            | 180     | 44    | 56     | 80      |
| 6  | Meet & Move Room III       | 30  | 6.7 x 5.3 x 3.1        |                           |          |               |         | 10    |        |         |
| 7  | Fireside Room              | 124 | 3.9 x 6.2 x 3.1        |                           |          |               |         | 6     |        |         |
| 8  | Eatery                     | 160 |                        | Bistro furniture with bar |          |               |         |       |        |         |
| 9  | DO.Lounge                  | 308 |                        | Unique seating options    |          |               |         |       |        |         |
| 10 | Reception                  | 65  | 9.9 x 6.6 x 3.1        | 40                        | 20       | 28            | 60      | 18    | 27     | 40      |