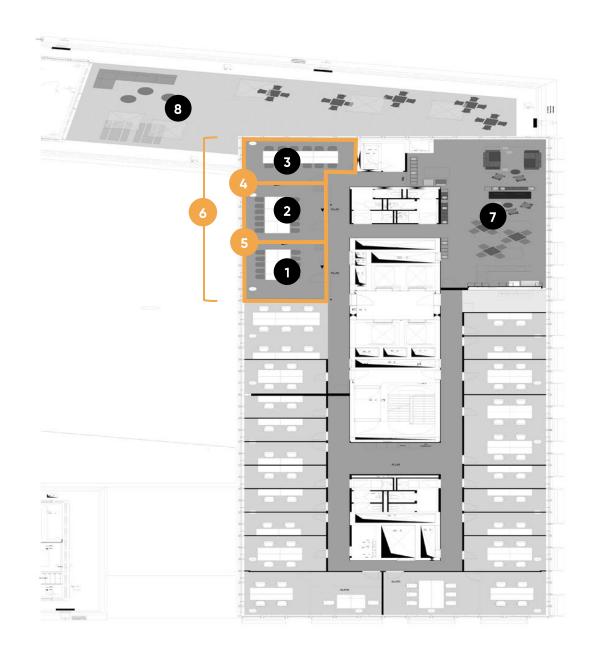

#### 6th floor

Meeting & conference spaces

- 1 Training Room VI
- 2 Training Room VII
- Training Room VIII
- Training Room IX (VII + VIII)
- Training Room X (VI + VII)
- Training Room XI (VI, VII, VIII)
- Rooftop Lounge and Terrace
- 8 Rooftop Terrace

### 6th floor

Meeting & conference spaces

|     |                             | m²  | L x W x H<br>in metres | New Work                                   | U-shaped | Parliamentary | Theatre | Block | Circle | Banquet |
|-----|-----------------------------|-----|------------------------|--------------------------------------------|----------|---------------|---------|-------|--------|---------|
| Tra | ining Room VI               | 30  | 6.6 × 4.6 × 2.9        |                                            |          | 10            | 16      | 10    | 10     |         |
| Tra | ining Room VII              | 30  | 6.6 x 4.6 x 2.9        |                                            |          | 10            | 16      | 10    | 10     | 30      |
| Tra | ining Room VIII             | 29  | 5.0 × 6.2 × 2.9        |                                            |          | 10            | 16      | 10    | 10     |         |
|     | ining Room IX<br>+ VIII)    | 59  | 13.2 x 4.6 x 2.9       | 40                                         |          | 24            | 30      | 18    | 20     |         |
|     | ining Room X<br>+ VII)      | 61  | 11.7 × 4.6 × 2.9       | 40                                         |          | 24            | 30      | 18    | 20     |         |
|     | ining Room XI<br>VII, VIII) | 90  | 18.5 x 4.6 x 2.9       | 60                                         |          | 26            | 90      | 24    | 30     |         |
|     | oftop Lounge +<br>race      | 107 | 17.0 × 6.0   7.7 × 2.9 | Lounge and bistro furniture for 100 people |          |               |         |       |        |         |
| Roc | oftop Terrace               |     |                        |                                            |          |               |         |       |        |         |

With flexible walls