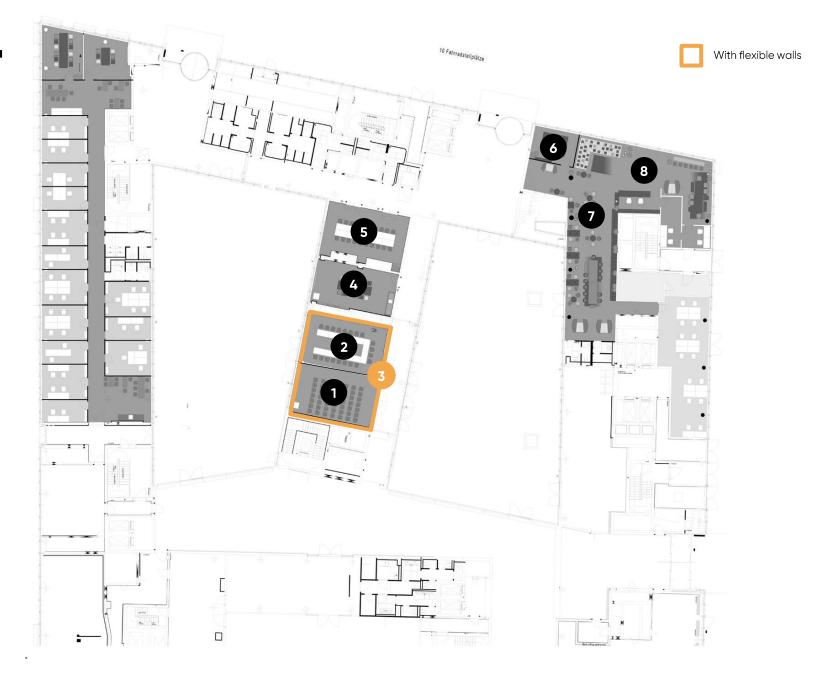

#### **Ground floor**

Meeting & conference spaces

- 1 Training Room I
- 2 Training Room II
- Training Room III
- 4 Meet & Move Room
- 5 Training Room V
- 6 Fireside Room
- 7 DO.Lounge
- 8 Reception

#### **Ground floor**

Meeting & conference spaces

|   |                   | m²  | L x W x H<br>in metres | New Work                                                     | U-shaped | Parliamentary | Theatre | Block | Circle | Banquet |
|---|-------------------|-----|------------------------|--------------------------------------------------------------|----------|---------------|---------|-------|--------|---------|
| 0 | Training Room I   | 56  | 5.7 × 9.9 × 3.2        | 30                                                           | 18       | 24            | 40      | 16    | 20     |         |
| 2 | Training Room II  | 56  | 5.7 × 9.9 × 3.2        | 30                                                           | 18       | 24            | 40      | 16    | 20     |         |
| 3 | Training Room III | 112 | 11.5 x 9.9 x 3.2       | 70                                                           | 26       | 60            | 110     | 24    | 40     |         |
| 4 | Meet & Move Room  | 47  | 4.9 × 9.6 × 3.2        |                                                              |          |               |         | 12    |        |         |
| 5 | Training Room V   | 55  | 5.7 x 9.6 x 3.2        | 30                                                           | 16       | 18            | 40      | 16    | 20     |         |
| 6 | Fireside Room     | 20  | 4.0 x 5.0 x 3.2        |                                                              |          |               |         | 6     |        |         |
| 7 | DO.Lounge         | 243 |                        | Community table, workspaces, lounge furniture for 100 people |          |               |         |       |        |         |
| 8 | Reception         |     |                        |                                                              |          |               |         |       |        |         |

With flexible walls