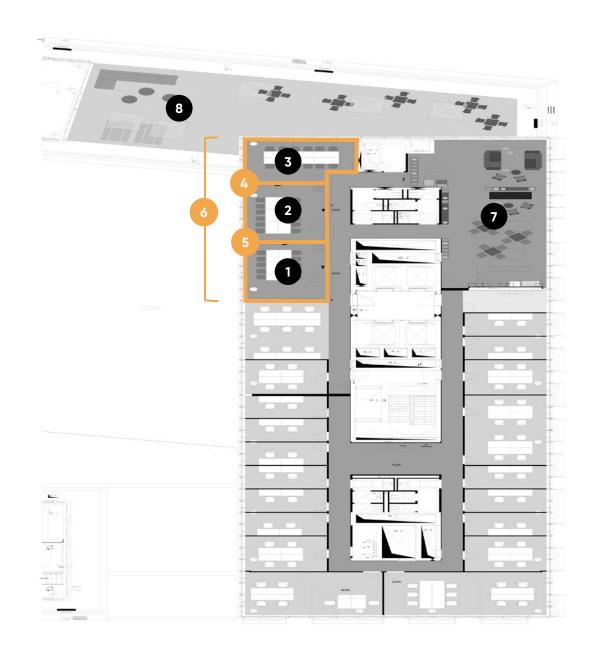

#### 6th floor

#### Meeting & conference spaces

- 1 Training Room VI
- 2 Training Room VII
- Training Room VIII
- Training Room IX (VII + VIII)
- Training Room X (VI + VII)
- Training Room XI (VI, VII, VIII)
- Rooftop Lounge and Terrace
- 8 Rooftop Terrace

With flexible walls

### 6th floor

Meeting & conference spaces

|   |                                     | m²  | L x W x H<br>in metres | New Work                                   | U-shaped | Parliamentary | Theatre | Block | Circle | Banquet |
|---|-------------------------------------|-----|------------------------|--------------------------------------------|----------|---------------|---------|-------|--------|---------|
| 0 | Training Room VI                    | 30  | 6.6 x 4.6 x 2.9        |                                            |          | 10            | 16      | 10    | 10     |         |
| 2 | Training Room VII                   | 30  | 6.6 x 4.6 x 2.9        |                                            |          | 10            | 16      | 10    | 10     | 30      |
| 3 | Training Room VIII                  | 29  | 5.0 × 6.2 × 2.9        |                                            |          | 10            | 16      | 10    | 10     |         |
| 4 | Training Room IX<br>(VII + VIII)    | 59  | 13.2 x 4.6 x 2.9       | 40                                         |          | 24            | 30      | 18    | 20     |         |
| 5 | Training Room X<br>(VI + VII)       | 61  | 11.7 × 4.6 × 2.9       | 40                                         |          | 24            | 30      | 18    | 20     |         |
| 6 | Training Room XI<br>(VI, VII, VIII) | 90  | 18.5 x 4.6 x 2.9       | 60                                         |          | 26            | 90      | 24    | 30     |         |
| 7 | Rooftop Lounge +<br>Terrace         | 107 | 17.0 × 6.0   7.7 × 2.9 | Lounge and bistro furniture for 100 people |          |               |         |       |        |         |
| 8 | Rooftop Terrace                     |     |                        |                                            |          |               |         |       |        |         |