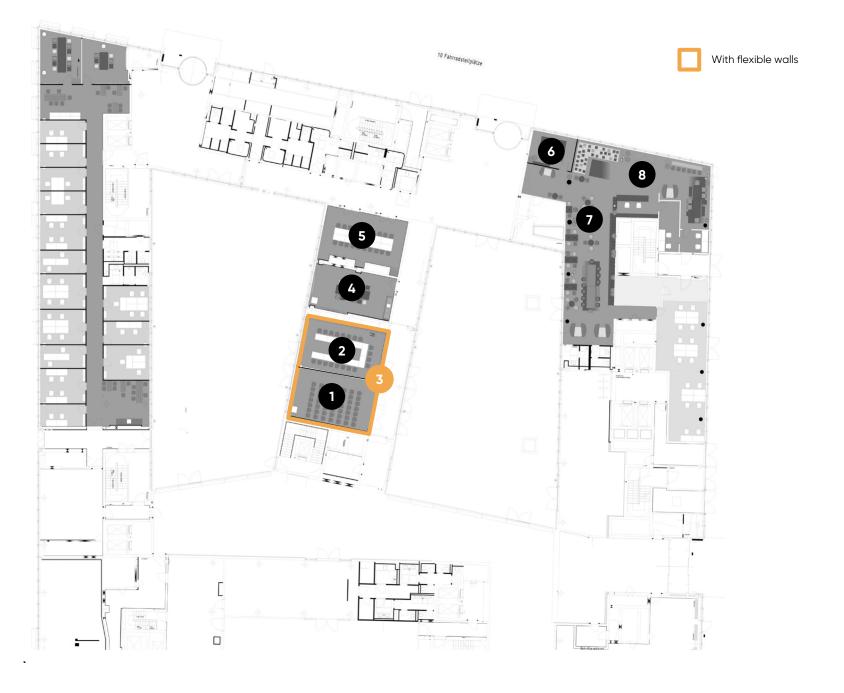

#### **Ground floor**

Meeting & conference spaces

- 1 Training Room I
- 2 Training Room II
- Training Room III
- 4 Meet & Move Room
- 5 Training Room V
- 6 Fireside Room
- 7 DO.Lounge
- 8 Reception

#### **Ground floor**

Meeting & conference spaces

|   |                   | m²  | L x W x H<br>in metres | New Work                                                     | U-shaped | Parliamentary | Theatre | Block | Circle | Banquet |
|---|-------------------|-----|------------------------|--------------------------------------------------------------|----------|---------------|---------|-------|--------|---------|
| 0 | Training Room I   | 56  | 5.7 × 9.9 × 3.2        | 30                                                           | 18       | 24            | 40      | 16    | 20     |         |
| 2 | Training Room II  | 56  | 5.7 × 9.9 × 3.2        | 30                                                           | 18       | 24            | 40      | 16    | 20     |         |
| 3 | Training Room III | 112 | 11.5 x 9.9 x 3.2       | 70                                                           | 26       | 60            | 110     | 24    | 40     |         |
| 4 | Meet & Move Room  | 47  | 4.9 × 9.6 × 3.2        |                                                              |          |               |         | 12    |        |         |
| 5 | Training Room V   | 55  | 5.7 × 9.6 × 3.2        | 30                                                           | 16       | 18            | 40      | 16    | 20     |         |
| 6 | Fireside Room     | 20  | 4.0 × 5.0 × 3.2        |                                                              |          |               |         | 6     |        |         |
| 7 | DO.Lounge         | 243 |                        | Community table, workspaces, lounge furniture for 100 people |          |               |         |       |        |         |
| 8 | Reception         |     |                        |                                                              |          |               |         |       |        |         |

With flexible walls