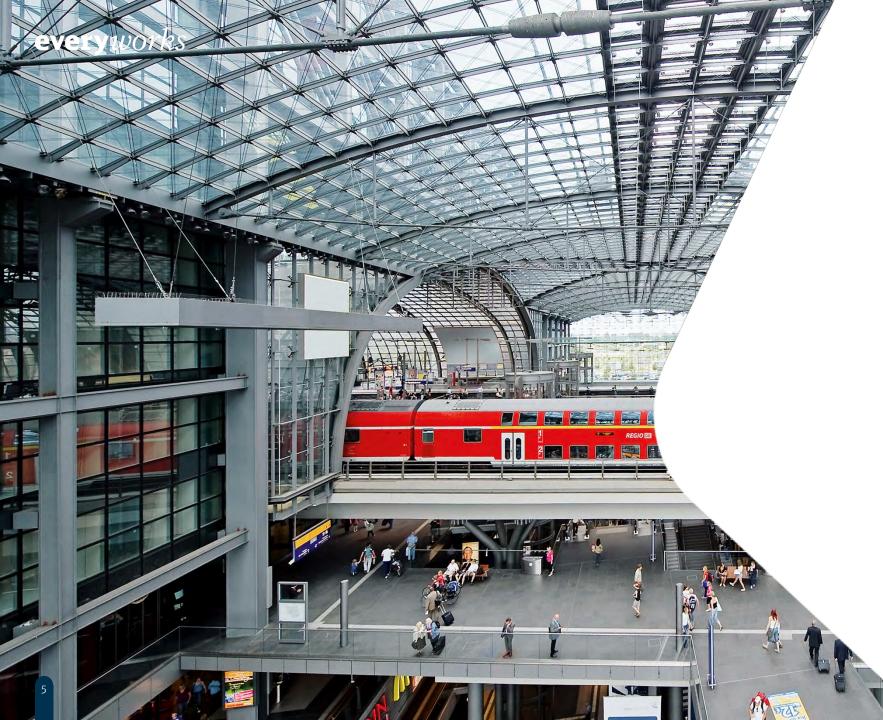

# Berlin Central Station

Berlin Central Station opened its doors almost 15 years ago. Since then it has been considered a superlative traffic junction.

Every day, 300,000 visitors, travellers and commuters meet over 1,200 trains.