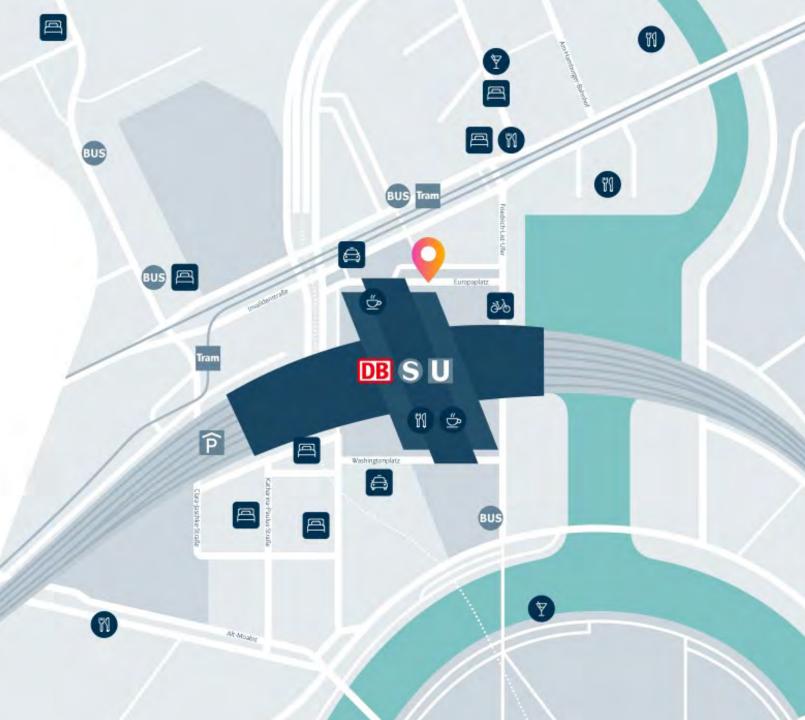

# Berlin Central Station

Nächster Halt: Coworking am Bahnhof

## Next stop: Coworking at the station

everyworks is the intelligent combination of mobility and the new world of work. With everyworks, Deutsche Bahn Coworking thinks ahead and reacts to the increasing demand for flexible and quiet office solutions - and that at the most central location in the city.

# Berlin Central Station

Berlin Central Station opened its doors almost 15 years ago. Since then it has been considered a superlative traffic junction.

Every day, 300,000 visitors, travellers and commuters meet over 1,200 trains.

**everyworks Berlin Central Station** Europaplatz 2 10557 Berlin

Service Hours Mon.-Fr.: 8:30 am - 18:00 pm

everyworks@designoffices.de

A relaxed working environment with easy and flexible booking