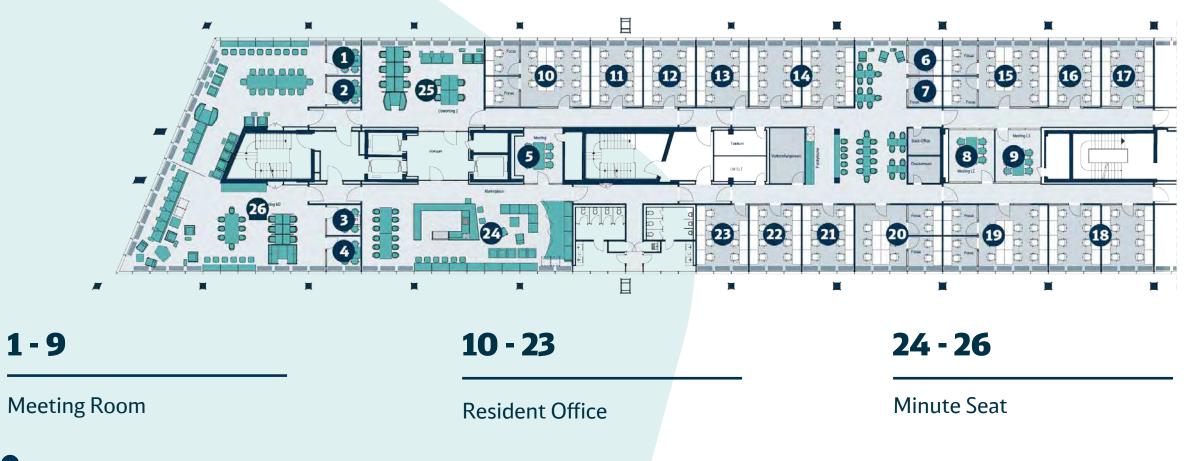

## **10th floor**

**1500 m2** Area

**300** Workplaces

**STANDORTINFORMATIONEN** 